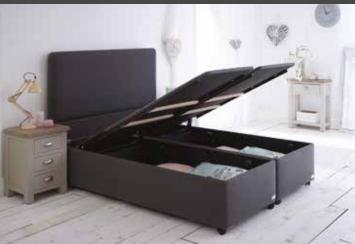

Available in Sizes:

3 ft 0 in x 6 ft 3 in

5 ft 0 in x 6 ft 6 in

6ff0in x 6ff6in

This bed frame is modern and luxurious as well as being extremely practical due to it's ottoman function. Most ottoman base systems have the mattress sunk into the frame, whereas the Savannah is designed to allow the mattress to sit on top of the surrounding base frame, which not only helps to reduce the overall foot print of the bed frame but allows it to become absolute for any bedroom where space is at a premium.

The essence of the modern living is cleverly captured in this cleverly engineered, over half, oftoman bed frame, which offers superb value for money.