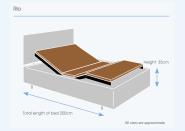

aper in comfort, relaxing ag aches and pains are a Fit 8000 base.

Available in 3ft, 5ft, 6ft.

GO DIGITAL TODAY

Solution of the App Store

The Rio with clean lines and a simple but eye-catching design, is the perfect bed for those who prefer a traditionally shaped style, but fancy something with a modern twist. This design is available in a choice of comfort levels so, whether you like snuggling up in ultimate softness or like a bed that is firm and supportive, the Rio is an ideal choice.

The Rio is available with a choice of fabrics to suit your style and budget. Each frame has a fully adjustable sleep system base unit which works as

an ideal platform for your mattress. At Bodyease, we're experts when it comes to helping customers choose the bed that's right for them, so just let us know if you'd like some help making your decision.