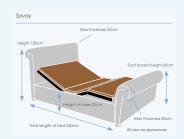

Bodyease is a quintessentially English brand, with an occasional flare for French style – and none of our beds better reflect this than the Savoy. This classic design shows off the skills of our master craftsmen, who only work with the highest quality materials. Beautifully constructed and meticulously hand-finished, this adjustable bed oozes with class and offers excellent value for money.

The Savoy adjustable frame is the ideal platform for your mattress and is

upholstered with an extra layer of padding to ensure you can relax in true comfort. Thanks to the easy controls, you can adjust your bed to the best position for reading, having breakfast or simply spending quality time with your partner.

Available in 3ft, 5ft, 6ft.

SAVOY AND AMBASSADOR SUPPLIED WITH WIRELESS HANDSET

The opulent style of the Ambassador was inspired by some of the world's most luxurious interior design. Featuring a breath-taking combination of bold curves and clean lines, our talented designers have created a bed fit for a king (or queen!). Attention has been paid to every little detail to create a timeless sleep system that offers the utmost in quality and style.