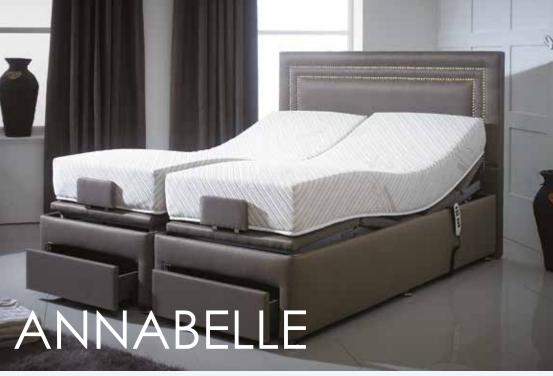

magnificent. With its innovative design and technical features, the Annabelle is made with quality and comfort in mind by our master craftsmen using the finest natural materials.

The Annabelle has unique functions, such as a useful backlit Memory Handset

and durable support for weight. This stunning adjustable bed also looks

The Annabelle comes as standard, with under-bed storage. You can also choose to have your bed upholstered in a selection of fabrics to suit your taste

and you can rest assured you will never struggle to find a comfortable position to sleep or relax in again, thanks to the innovative five-part adjustable sleep system that is built in.

Available in 3ft, 5ft, 6ft.