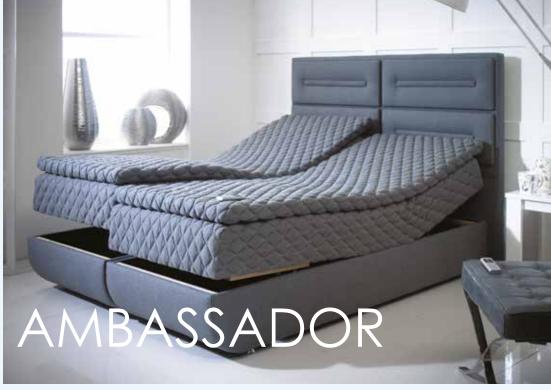

Available in 3ft, 5ft, 6ft.

SAVOY AND AMBASSADOR SUPPLIED WITH WIRELESS HANDSET

The opulent style of the Ambassador was inspired by some of the world's most luxurious interior design. Featuring a breath-taking combination of bold curves and clean lines, our talented designers have created a bed fit for a king (or queen!). Attention has been paid to every little detail to create a timeless sleep system that offers the utmost in quality and style.

The Ambassador has been designed to encompass the Flex Fit 8000 base. As our most deluxe base, it is beautifully soft to touch, with no hard edges to

bump in to. This fully adjustable base was created to work in harmony with your mattress to provide continuous support, whichever position you lie or sit in. Reading the morning paper in comfort, relaxing with a cup of tea and easing aches and pains are all made easy with the Flex Fit 8000 base.

aper in comfort, relaxing ag aches and pains are a Fit 8000 base.

Available in 3ft, 5ft, 6ft.

GO DIGITAL TODAY

Solution of the App Store

The Rio with clean lines and a simple but eye-catching design, is the perfect bed for those who prefer a traditionally shaped style, but fancy something with a modern twist. This design is available in a choice of comfort levels so, whether you like snuggling up in ultimate softness or like a bed that is firm and supportive, the Rio is an ideal choice.