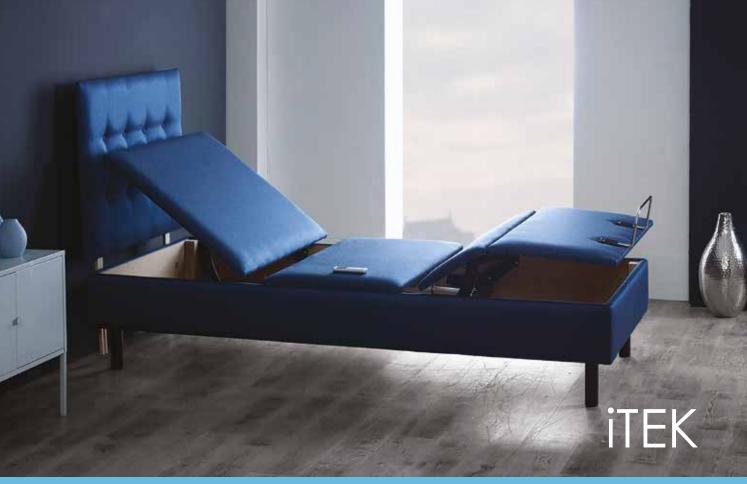

#### **UPGRADES**

- Upgrade to Dual USB Charge Points
- Upgrade to various options of Underbed Lighting (Motion Sensing or App Control)

Download on the App Store

Introducing our new iTEK smart bed, sometimes the simplest creations are the most beautiful, and never has that been truer. It will be the centrepiece of your bedroom, adding effortless elegance and style. This fully adjustable bed offers complete support for your posture and it is deigned to act as the perfect platform for your mattress, meaning you'll never get a bad night's sleep again.

With improved position and integrated Bluetooth technology you can glide yourself off to sleep with the wireless controller or your smartphone which can be plugged in to USB charge points on the base. If this is not enough you can light your way with the under bed lighting.