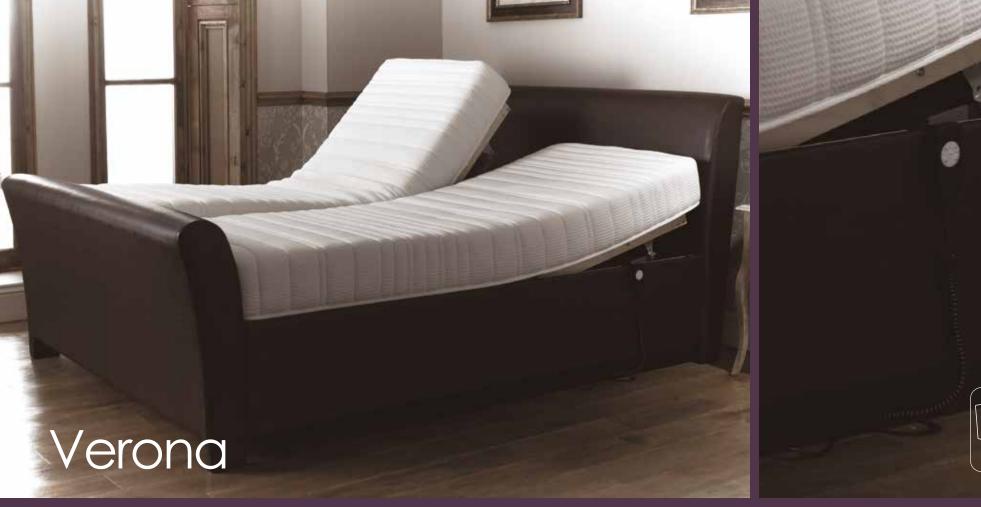

Comfort • Quality • Reliability

Bodyease have introduced a new product within their extensive range of adjustable beds, an elegant modern classic bed complementing individual designs with a curved edge on headboard and footboard offering a luxurious addition to any bedroom setting.

To enhance the Verona's elegant look, the adjustable five fold sleep system frame ensures all the mattresses with the Bodyease range have the correct support.

### Options Available

- Available in a selection of fabrics.
- Dual Five Part Adjustable Frames.
- Motion Technology 2 Motor System (CE Certified).
- 6 Button Low Voltage Deluxe Handset.
- Selection of Mattresses Available.
- Sizes Available 3ft, 4ft, 4ft 6, 5ft & 6ft.
- \*Massage system in Foam Mattress Only (Optional).
- Upgrade to a pod Adjustable Frame (Optional).