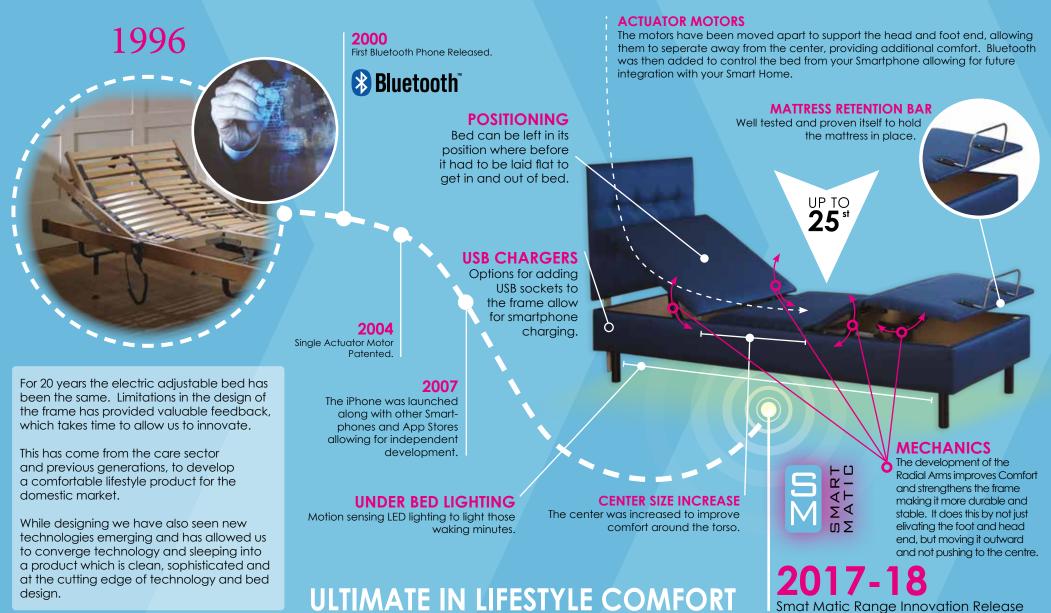

# SMART TECHNOLOGY OF TOMORROW TODAY

Tomorrow is now today and technology is key to our every day lives. With the emergence of the smart home we have taken the biggest steps in integrating your bed into this new world. Our past knowledge, experience and innovations have inspired us to develop this new range and provide you with the tools to enhance your sleeping experience.

# The Smart Matic Collection

Introducing our new range of next generation lifestyle smart beds and after 30 years of experience and innovation, we believe we have perfected life in motion. This provides greater comfort and support at your finger tips.

Our new range of smart matic beds have been specially designed to meet your individual needs and designed for comfort to suit every sleeping preference.

Combined with smartphone applications and electronic controls you can adjust your smart bed into your perfect position with ease and upgrade further to memorize your comfort zone.

With our innovative design the Smart Matic Range provides support across the whole mattress, with clever mechanics from a durable modern frame giving you peace of mind night after night.

#### Features

- Available in a selection of fabrics
- Durable Adiustable Mechanics.
- Increased Comfort from wider center and the new Radius Arms.
- Bluetooth & App Integration.
- Wireless Standard Handset
- Up to 25 St of supported weight.

#### **UPGRADES**

- Upgrade to Dual USB Charge Points
- Upgrade to various options of Underbed Lighting (Motion Sensing or App Control)

Download on the App Store

Introducing our new iTEK smart bed, sometimes the simplest creations are the most beautiful, and never has that been truer. It will be the centrepiece of your bedroom, adding effortless elegance and style. This fully adjustable bed offers complete support for your posture and it is deigned to act as the perfect platform for your mattress, meaning you'll never get a bad night's sleep again.

With improved position and integrated Bluetooth technology you can glide yourself off to sleep with the wireless controller or your smartphone which can be plugged in to USB charge points on the base. If this is not enough you can light your way with the under bed lighting.