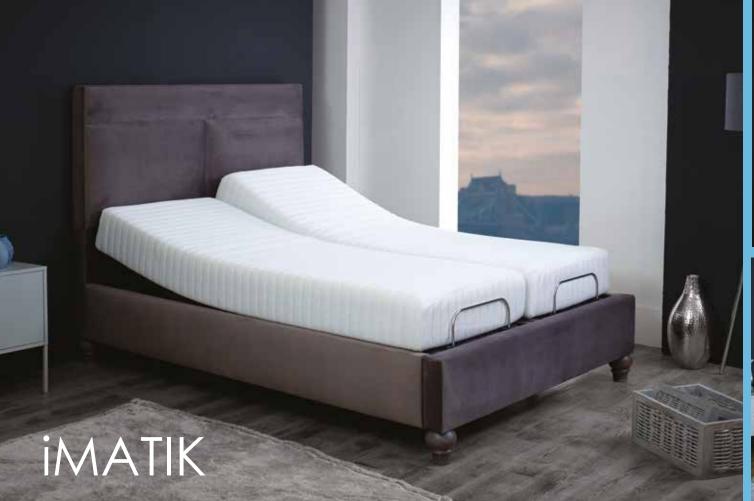

#### **UPGRADES**

- Upgrade to Dual USB Charge Points
- Upgrade to various options of Underbed Lighting (Motion Sensing or App Control)

Download on the App Store

Introducing our new iTEK smart bed, sometimes the simplest creations are the most beautiful, and never has that been truer. It will be the centrepiece of your bedroom, adding effortless elegance and style. This fully adjustable bed offers complete support for your posture and it is deigned to act as the perfect platform for your mattress, meaning you'll never get a bad night's sleep again.

With improved position and integrated Bluetooth technology you can glide yourself off to sleep with the wireless controller or your smartphone which can be plugged in to USB charge points on the base. If this is not enough you can light your way with the under bed lighting.

Available in 3ft, 4ft6, 5ft, 6ft,

This is an elegant bed that combines modern and classic style, with a beautifully upholstered head end and ellegant wooden feet. We particularly love the luxurious upholstery and, like all our beds, this design works as a smart sleep system meaning you can tweak the position of your mattress for optimum comfort.