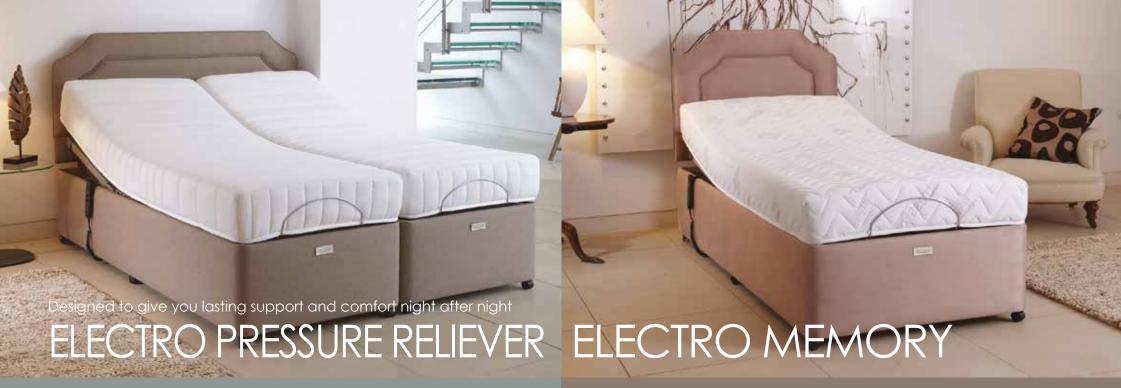

A mattress that reduces pressure, combining the essential materials, memory foam and reflex, the Pressure Reliever provides a superior support to everyone.

The memory foam has desirable qualities of being both energy absorbing and temperature sensitive. The memory foam responds to natural body heat and moulds to your body shape to give you all the support you require. The memory foam will spread the weight so you are subject to the least possible pressure when sleeping providing comfort and relief to joints and muscles.

Sizes Available 2ff3, 2ff6, 3ff, 3ff6, 4ff, 4ff6, 5ff & 6ff.

The space age technology Visco Elastic Memory Foam mattress blends technology with today's modern lifestyle.

The memory foam Pressure Relieving mattress has been carefully designed to give you greater comfort and therefore has been known to reduce the number of times your body is likely to toss and turn during sleep. With its unique sensitivity to temperature the mattress instantly contours to your exact body shape. This lessens the press from more prominent parts of your body such as shoulders, back, hip, knees, and ankles.