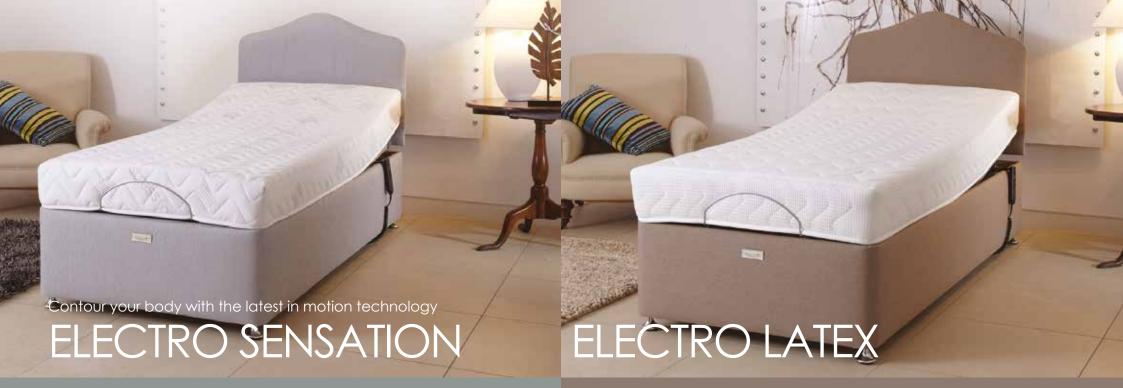

• An extensive range of colours available from our swatch book.

The Electrical functions are operated with complete choice of settings at a simple touch of a button. For those who prefer a more responsive mattress, the Electro Sensation offers a combination of Latex and Reflex Foam.

The latex is a comfort core which offers optimum durability and permeability. It attains exceptional levels of comfort and performance, which is hygienic and breathable and is completely environmental friendly.

Sizes Available 2ft3, 2ft6, 3ft, 3ft6, 4ft, 4ft6, 5ft & 6ft.

The Electro Latex Adjustable bed with the latest in motion bedding will add opulence to every room. The mattress gives complete support and the generous latex foam offers body-moulding comfort.