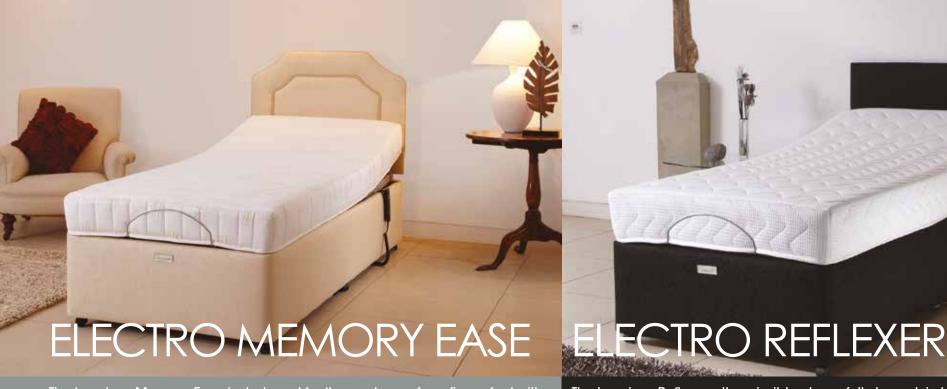

The luxurious Memory Ease is designed for those who prefer a firmer feel with both comfort and the best night's sleep in mind. The Memory Ease mattress responds to your natural body heat and moulds to your body giving you all the support you need.

Sizes Available 2ff3, 2ff6, 3ff, 3ff6, 4ff, 4ff6, 5ff & 6ff.

The luxurious Reflex mattress is ribbed carefully to work in harmony with you body. The Filler-Free Reflex foam mattress achieves the most outstanding levels of performance, shape retention and long term durability.