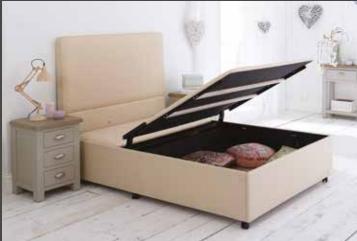

Available in Sizes:

3 ft 0 in x 6 ft 3 in

5 ft 0 in x 6 ft 6 in

6ff0in x 6ff6in

This bed frame is modern and luxurious as well as being extremely practical due to it's ottoman function. Most ottoman base systems have the mattress sunk into the frame, whereas the Savannah is designed to allow the mattress to sit on top of the surrounding base frame, which not only helps to reduce the overall foot print of the bed frame but allows it to become absolute for any bedroom where space is at a premium.

The essence of the modern living is cleverly captured in this cleverly engineered, over half, oftoman bed frame, which offers superb value for money.