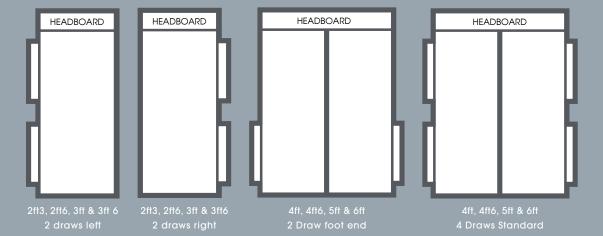

gs that move independently, giving an exceptional amount of support and cushioning.

A pocket sprung mattress uses these individual springs to respond to everyone's individual body weight, increasing their usability and comfort.



#### **5 Point Massage System**

The Relaxor Massage System allows at your fingertips either a full sensual body massage or a concentrated massage on one of five specific areas of Mattress the body.

(Available in foam mattresses only)

# FABRIC COLOUR OPTIONS

Bodyease Collection
Electro Sensation
Electro Latex
Electro Pressure Reliever
Electro Memory

Electro Memory Ease Electro Reflexer Electro Relaxer Memory

Choose a large range of fabric textures and colours and textures from our swatch book.





# DRAWER CONFIGURATION OPTIONS

**BODYEASE COLLECTION:** 



# HEADBOARDS

Bodyease offer a fantastic range of modern and contemporary headboards. All sizes available.

Romana



Shell



Anno



Frazer



Alask





# The Bodysleep Healthcare Collection

Introducing the unique Healthcare range – this innovative collection of healthcare solutions caters for all mobility related patients requiring 24hr care at both home and dedicated care homes.

We utilise the finest materials combined with the latest innovation. Our technical knowledge and great design revolutionises new sleep systems to suit a wide range of requirements.











To help patients sit effortlessly vertically, Bodysleep 3000 enables the patient to sit up with no problems and at ease with less help from helpers and would a suit a home environment.

The bodysleep 3000 is much more