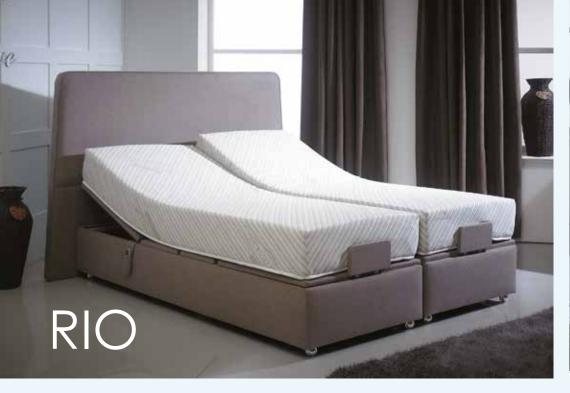

aper in comfort, relaxing ag aches and pains are a Fit 8000 base.

Available in 3ft, 5ft, 6ft.

GO DIGITAL TODAY

Solution of the App Store

The Rio with clean lines and a simple but eye-catching design, is the perfect bed for those who prefer a traditionally shaped style, but fancy something with a modern twist. This design is available in a choice of comfort levels so, whether you like snuggling up in ultimate softness or like a bed that is firm and supportive, the Rio is an ideal choice.

The Rio is available with a choice of fabrics to suit your style and budget. Each frame has a fully adjustable sleep system base unit which works as

an ideal platform for your mattress. At Bodyease, we're experts when it comes to helping customers choose the bed that's right for them, so just let us know if you'd like some help making your decision.

Available in 3ft, 5ft, 6ft.

RIO SUPPLIED WITH WIRELESS HANDSET

GO DIGITAL TODAY