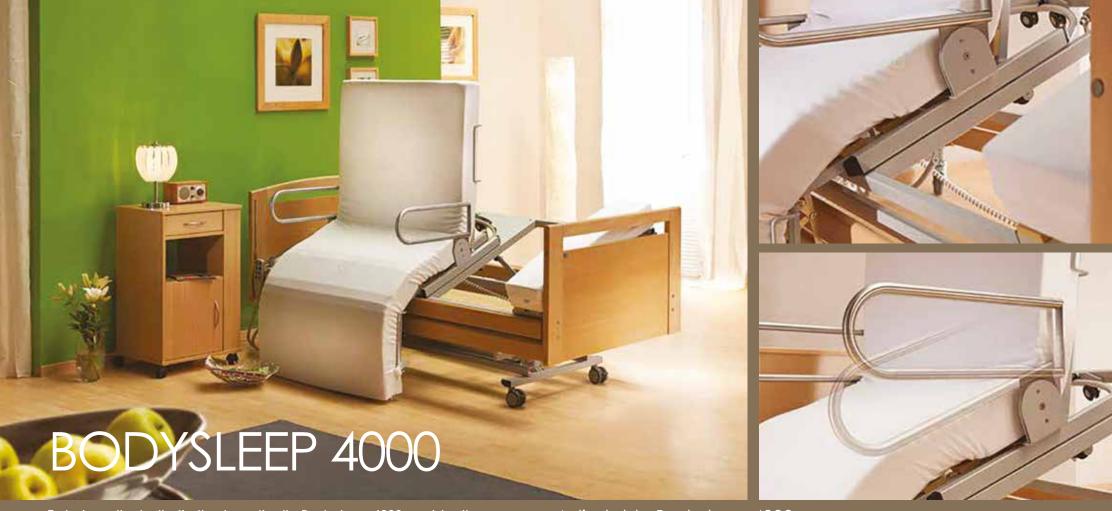

#### **Patient Weight**

Supported Maximum Weight = 125kg

Can be put in to a surround of either 3ft, 5ft & 6ft.

To help patients sit effortlessly vertically, Bodysleep 4000 enables the patient to sit up with no problems and at ease with less help from helpers.

Bodysleep 4000 have engineered a bed for the future. This allows the patient to be taken to a sitting position but also allows them to be taken into a standing position using the bed. This allows the patient to stand up, improve their recovery and increases their confidence and well-being. Not only does it support the position of the legs, it also supports the muscles, tendons and joints within the leg.

# Adjustable Bodysleep 4000

- Complete nursing bed for the home or in a nursing home.
- Carers especially benefit from the facilitating functions of this bed.
- Ideally suited for both residential and nursing homes.
- Seamlessly rotating patients from level to seated position - All at the touch of a button.

- Functionality available irrespective of adjustable height and position assist.
- Independently breaked castors allow complete mobility and positioning.