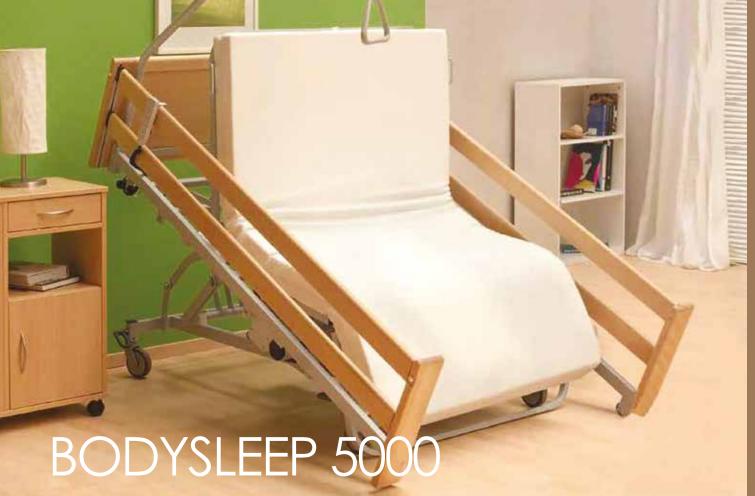

#### **Patient Weight**

Supported Maximum Weight = 125kg

izes Available 3ft.

The bodysleep 5000 enables the patient to sit up at ease or get out of the bed with less help from helpers. This electronically controlled bed will give the patients more independence.

# Adjustable Bodysleep 5000

- Introducing the nursing bed solution.
- Available in 4ft and 4ft 6in widths.
- Laying surface divided in to four parts, back and upper leg rest adjustable by motor, lift and get up support.

Maximum Weight
Supported Maximum Weight = 500kg

Available in Sizes:

250kg = 39 stones

(Size: 1200 x 2000mm & 1350 x 2000mm)

300kg = 55 stones

(Size: 1200 x 2000mm & 1350 x 2000mm)

500kg = 78 stones (Size: 1440 x 2200mm)