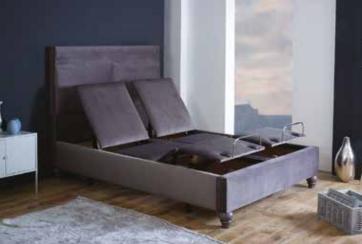

# **HEADBOARDS**

No bed is complete without a headboard - and at Bodyease we have designed an exclusive range of stunning options to suit every style of bed. Each headboard is crafted by our team of skilled designers, who take the time to add the finishing touches, producing a stunning finish that is easy on the eye and a delight to touch. We only use the highest quality materials and we offer a fantastic range of the finest fabrics and tones so you can select a style that you love. Our upholstered headboards are designed to fit standard UK sized beds and are available as floor-standing or fixed solutions.

**ZEUS** 

The Zeus Upholstered Headboard incorporates a unique and simple metropolitan style, where minimalism is cherished. On closer inspection customers will notice the high-quality of craftsmanship and materials that have gone into its design and manufacturing. The Zeus has a unique panel style with four different segments combining to create a contemporary geometrical look with a focus on clean, straight lines that is effortlessly eye-catching.