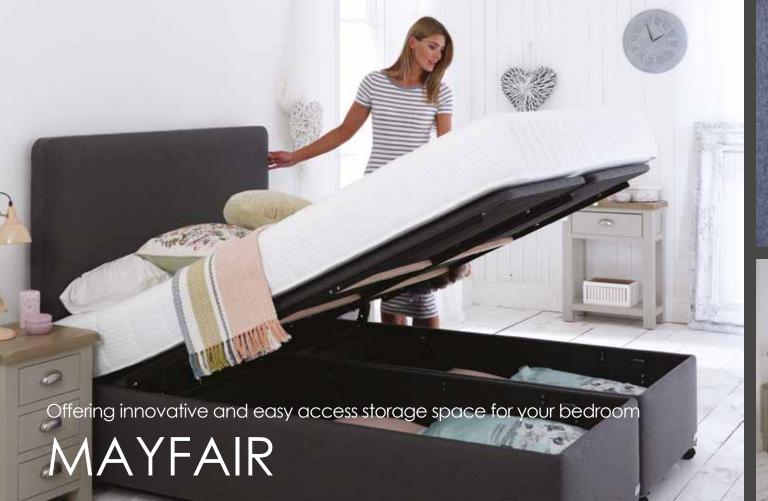

# The Motion Ottoman Collection

Our new range of Modern bases have been specially designed to meet your individual needs. The collection has been skilfully crafted in a range of innovative designs to suit every lifestyle preference. Explore the options and choose the electrically operated base to make more use out of the space in your room.

The Ottoman is sure to create a dramatic focal point in your bedroom, with an easy push button to effortlessly reveal ample storage.

The opulent style was inspired by some of the world's most luxurious interior design, and it's breathtaking combination of bold curves and clean lines created by our talented designers shows our attention to every little detail to create a timeless sleep system that offers quality and style.

As our most deluxe base, it is beautifully soft to touch, with no hard edges to bump in to. This stylish base was created to work in harmony with your mattress to provide continuous support.

### Features

- Our end opening ottoman base is a great way to save space in your bedroom, providing plenty of storage for a range of household items.
- Generous storage depth of 260mm.
- Child and general safety features include child lock.
- Heavy duty motor.