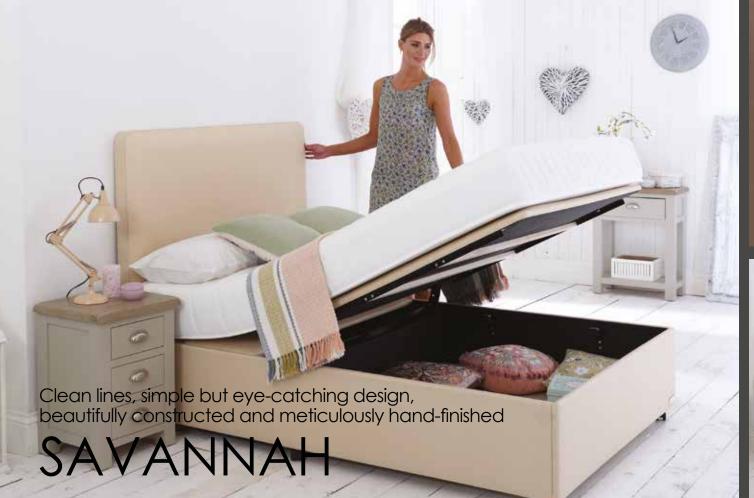

Available in Sizes:

3 ft 0 in x 6 ft 3 in

5 ft 0 in x 6 ft 6 in

6ff0in x 6ff6in

This bed frame is modern and luxurious as well as being extremely practical due to it's ottoman function. Most ottoman base systems have the mattress sunk into the frame, whereas the Savannah is designed to allow the mattress to sit on top of the surrounding base frame, which not only helps to reduce the overall foot print of the bed frame but allows it to become absolute for any bedroom where space is at a premium.

The essence of the modern living is cleverly captured in this cleverly engineered, over half, oftoman bed frame, which offers superb value for money.