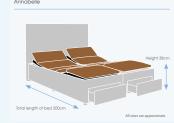

magnificent. With its innovative design and technical features, the Annabelle is made with quality and comfort in mind by our master craftsmen using the finest natural materials.

The Annabelle has unique functions, such as a useful backlit Memory Handset

and durable support for weight. This stunning adjustable bed also looks

The Annabelle comes as standard, with under-bed storage. You can also choose to have your bed upholstered in a selection of fabrics to suit your taste

and you can rest assured you will never struggle to find a comfortable position to sleep or relax in again, thanks to the innovative five-part adjustable sleep system that is built in.

Available in 3ft, 5ft, 6ft.