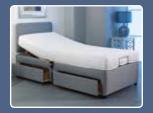

Available in 3ft, 4ft6, 5ft, 6ft,

This is an elegant bed that combines modern and classic style, with a beautifully upholstered head end and ellegant wooden feet. We particularly love the luxurious upholstery and, like all our beds, this design works as a smart sleep system meaning you can tweak the position of your mattress for optimum comfort.

With the integrated Bluetooth technology you can move yourself in to your desired position using the wirless controller or your smartphone, at the same time charging your device. You can also further upgrade to smart under bed lighting, your sure to find your way out of bed safely.