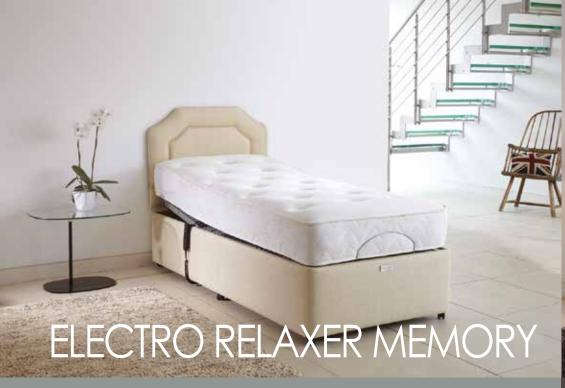

Developed to provide the ideal combination of comfort and support. The pocket spring responds faithfully to your weight, body and movement, providing a superior and consistent support.

Furthermore the memory foam responds to your natural body heat and moulds to your body. This combination responds perfectly to your body giving a luxurious and comfortable sleep.

Sizes Available 2ff3, 2ff6, 3ff, 3ff6, 4ff, 4ff6, 5ff & 6ff.

The pocketed Mattress features over 500 individually nested springs in a 3ft model, upholstered with layers of extremely comfortable non allergenic fillings for comfort and hygiene, giving you the correct level of support. This truly stupendous mattress is finished with tufts that bind layers together closely, and nickel plated air vents to help circulate the flow of air within the mattress. Layers of non allergenic fillings may help in the ref of many ailments such as, asthma, sneezing, coughing and wheezing.