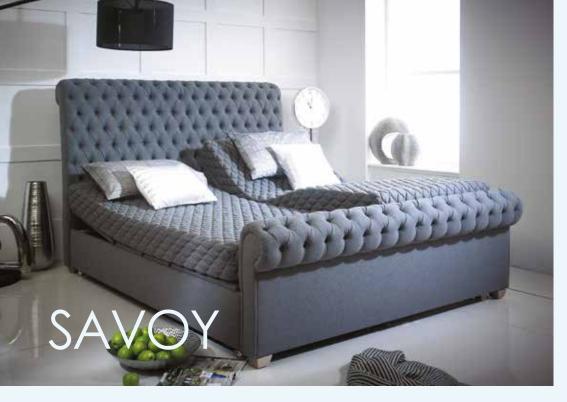

Bodyease is a quintessentially English brand, with an occasional flare for French style – and none of our beds better reflect this than the Savoy. This classic design shows off the skills of our master craftsmen, who only work with the highest quality materials. Beautifully constructed and meticulously hand-finished, this adjustable bed oozes with class and offers excellent value for money.

The Savoy adjustable frame is the ideal platform for your mattress and is

upholstered with an extra layer of padding to ensure you can relax in true comfort. Thanks to the easy controls, you can adjust your bed to the best position for reading, having breakfast or simply spending quality time with your partner.

Available in 3ft, 5ft, 6ft.

SAVOY AND AMBASSADOR SUPPLIED WITH WIRELESS HANDSET

The opulent style of the Ambassador was inspired by some of the world's most luxurious interior design. Featuring a breath-taking combination of bold curves and clean lines, our talented designers have created a bed fit for a king (or queen!). Attention has been paid to every little detail to create a timeless sleep system that offers the utmost in quality and style.