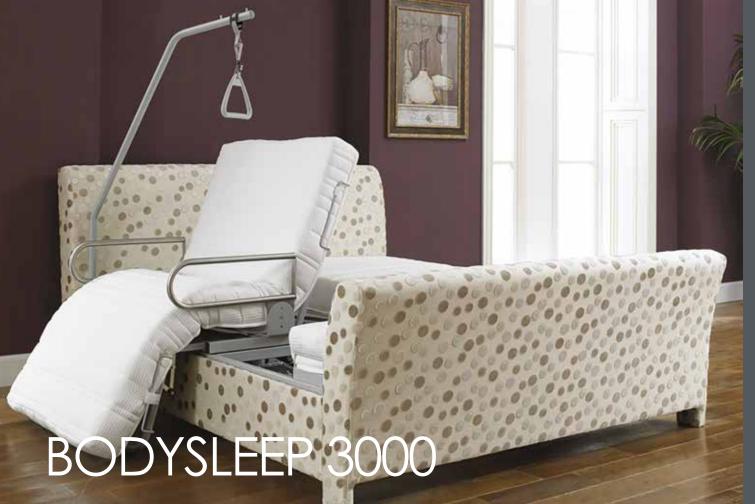

# The Bodysleep Healthcare Collection

Introducing the unique Healthcare range – this innovative collection of healthcare solutions caters for all mobility related patients requiring 24hr care at both home and dedicated care homes.

We utilise the finest materials combined with the latest innovation. Our technical knowledge and great design revolutionises new sleep systems to suit a wide range of requirements.

To help patients sit effortlessly vertically, Bodysleep 3000 enables the patient to sit up with no problems and at ease with less help from helpers and would a suit a home environment.

The bodysleep 3000 is much more than just a bed as it is clearly demonstrated. Not only does the body sleep have unique functions it also looks magnificent with its innovative design and ingenious technical features. The bodysleep 3000 is chosen using the finest natural materials and is available in a choice of fabrics.

# Adjustable Bodysleep 3000

- Introducing the nursing bed solution.
- Idealy suited for both residential and nursing homes.
- Seamlessly rotating patient from level to seated position - All at the touch of a button.
- "bed to bed" system made and suitable by design for use.
- Suitable surrounds with the home or care home environments.