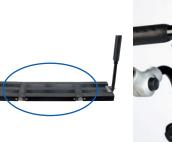

A tailor-made solution for heavier individuals

The Rea Azalea Max is designed to meet the specific needs of people with extra weight. For effortless positioning we recommend power tilt and backrest recline. The Rea Azalea Max is a niche product which complements the existing **Azalea** family from Invacare.

### **Continued Compatibility**

The Rea Azalea Max includes features such as tilt-in-space with weightshifting and DSS (Dual Stability System) mechanism from the *Azalea* range. Stability in this wheelchair originates from body length compensation in the back and legrests, beneficial for those with limited movement who have difficulty changing position.

Power tilt and recline

With the hand control the person or the attendant can easily change seating position.

High ergonomic push handle

The ergonomically shaped push handles are positioned to optimise the pushing for the attendant. An alternate version with higher handles offers a different position for the hands and is available as an option.