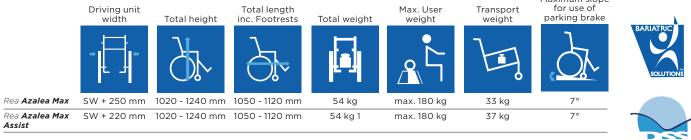

# Technical data

For more comprehensive pre-sales information about this product, including the product's user manual, please visit www.invacare.co.uk

1. Transport weight increases by 4,2 kg if Power tilt & recline is selected.