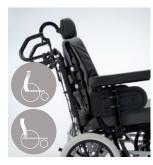

### **Two-way backrest**

The lower and upper parts of the shaped backrest are reversible, giving the option of more space in the seat or chest area.

**Footplate converter** 

Divided into three parts, the footplate comes with a removable mid section, to facilitate transfers.