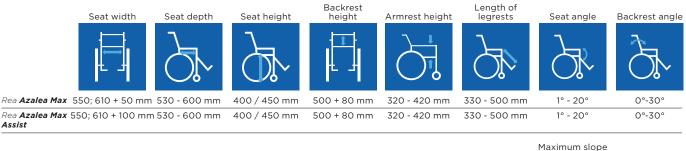

# Technical data

For more comprehensive pre-sales information about this product, including the product's user manual, please visit www.invacare.co.uk

1. Transport weight increases by 4,2 kg if Power tilt & recline is selected.