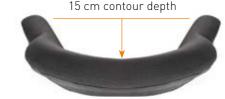

Shallow Contour: Mild lateral trunk support

Posterior Deep Contour: High lateral trunk support

Different conditions and needs of the client demand adequate solutions. The three different heights focus on users with a need for moderate to full posterior support.