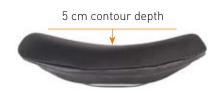

Shallow Contour: Mild lateral trunk support

Posterior Deep Contour: High lateral trunk support

Different conditions and needs of the client demand adequate solutions. The three different heights focus on users with a need for moderate to full posterior support.