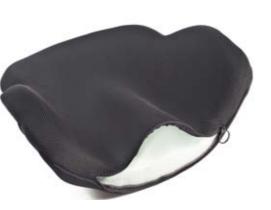

#### Innovative Cover Technology

JAY EASY Back comes with a microclimatic cover and a soft foam underneath for maximum comfort and user protection.

- 3DX<sup>TM</sup> spacer fabric vents both heat and moisture and increases air flow
- Cover is machine washable at 60° C and quick to dry
- Shape of the back can be easily adapted to the user through lumbar pads