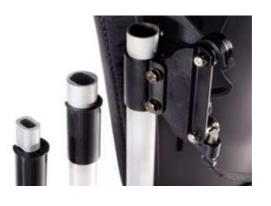

**EASY to order**: The hardware is designed to fit all common chair tubes. Width, depth and height adjustments are quick to do with just one tool.

**EASY to use**: The shell design combined with the microclimatic cover and the high quality foam provides the user with an effective and comfortable support that increases the seating tolerance.

### Versatile One-step Release Hardware

The hardware is easy to operate and to adjust for an optimal back support.

- Backrest can be released with only one hand. Unlock system on both sides with the cord then angle backrest and pull up to take it out of the fixation
- Hardware fits on all commonly used back tubes: 1,9 cm with insert, 2,2 2,3 cm with insert or 2,5 cm without insert
- Adjustable in height, width, depth and back angle with just one tool