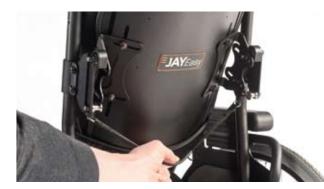

### Versatile One-step Release Hardware

The hardware is easy to operate and to adjust for an optimal back support.

- Backrest can be released with only one hand. Unlock system on both sides with the cord then angle backrest and pull up to take it out of the fixation
- Hardware fits on all commonly used back tubes: 1,9 cm with insert, 2,2 2,3 cm with insert or 2,5 cm without insert
- Adjustable in height, width, depth and back angle with just one tool