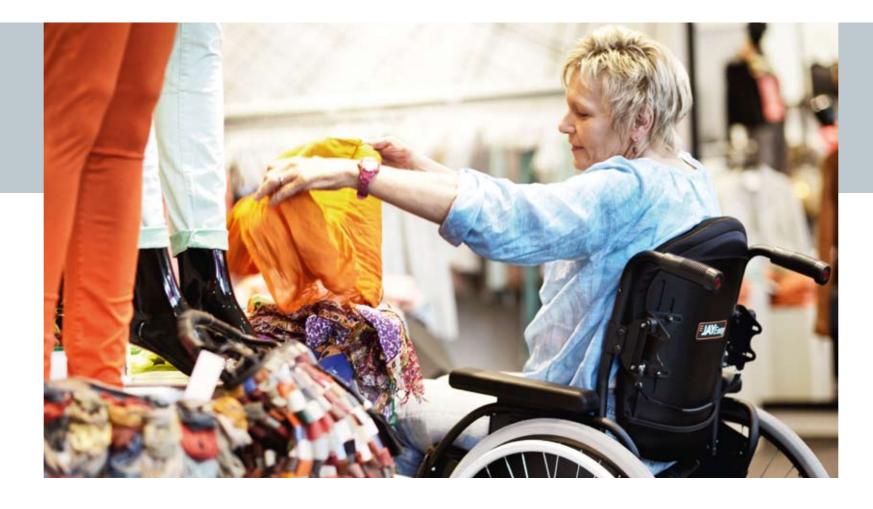

#### Innovative Cover Technology

JAY EASY Back comes with a microclimatic cover and a soft foam underneath for maximum comfort and user protection.

- 3DX<sup>TM</sup> spacer fabric vents both heat and moisture and increases air flow
- Cover is machine washable at 60° C and quick to dry
- Shape of the back can be easily adapted to the user through lumbar pads