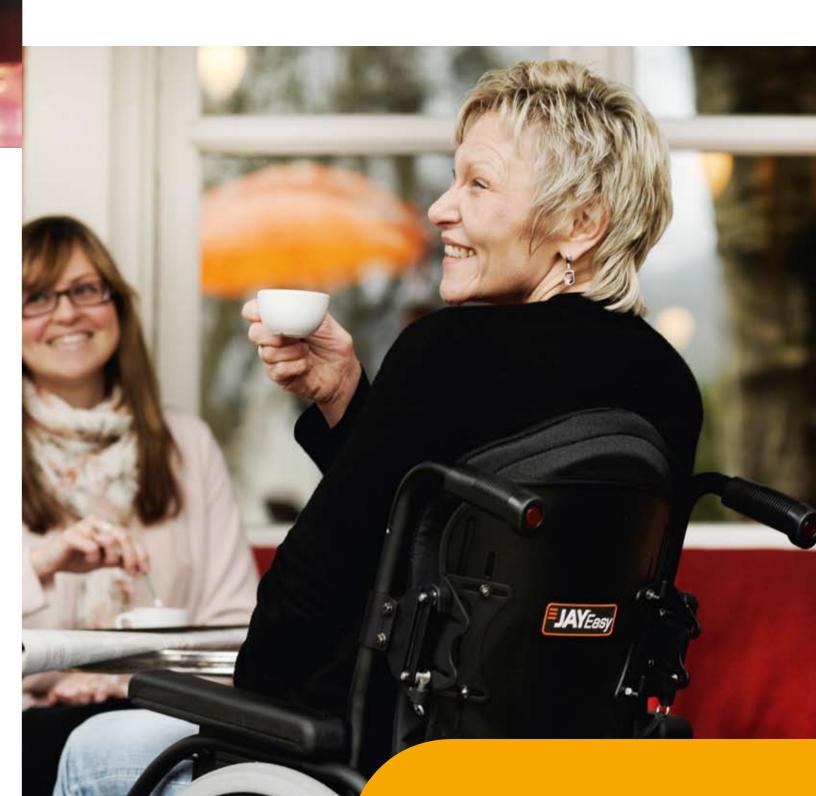

### EASY to prescribe, EASY to order, EASY to use

With the JAY experience in seating and positioning, the JAY EASY backrest is designed to offer simple, comfortable and effective support.

**EASY to prescribe**: Just select from the two shapes and the three heights the right level of support. With the lumbar pads you can customize it further.

**EASY to order**: The hardware is designed to fit all common chair tubes. Width, depth and height adjustments are quick to do with just one tool.

**EASY to use**: The shell design combined with the microclimatic cover and the high quality foam provides the user with an effective and comfortable support that increases the seating tolerance.