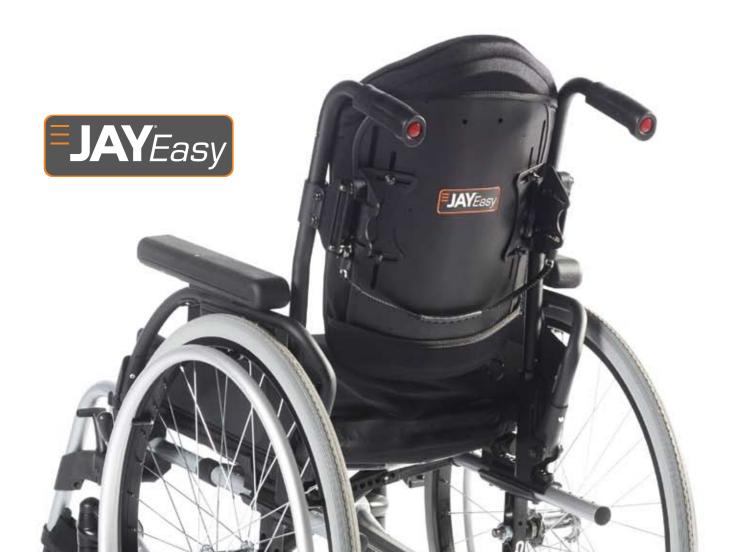

### Versatile One-step Release Hardware

The hardware is easy to operate and to adjust for an optimal back support.

- Backrest can be released with only one hand. Unlock system on both sides with the cord then angle backrest and pull up to take it out of the fixation
- Hardware fits on all commonly used back tubes: 1,9 cm with insert, 2,2 2,3 cm with insert or 2,5 cm without insert
- Adjustable in height, width, depth and back angle with just one tool

#### Make it individual

Accessories – The JAY EASY Back comes with a useful range of accessories to give your back an optimal support.

- Headrest
- Lateral support
- Chest straps and lumbar supports