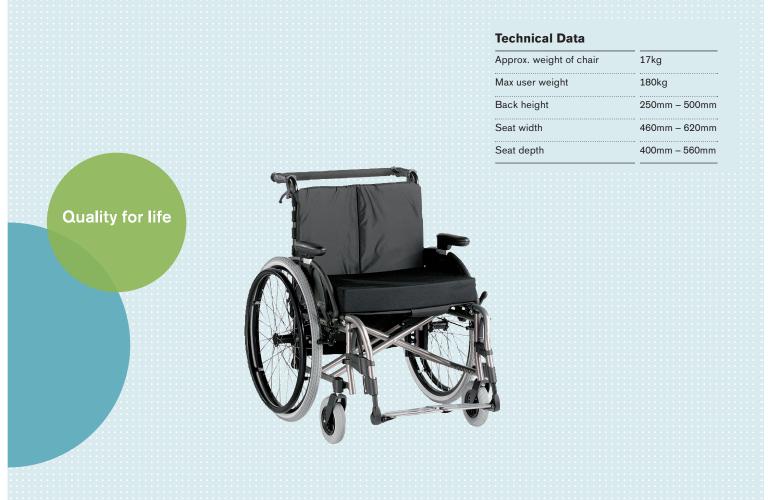

## Avantgarde XXL2

The Avantgarde XXL2 gives outstanding stability combined with easy operation, with a timeless design. The strengths of the Avantgarde XXL2 are the robust base structure which offers reliability in any situation while the use of high quality materials keeps the weight of the chair as low as possible at approx. 17kg.

This wheelchair is designed for people with the need for a heavy duty chair. The quality and functionality of the Avantgarde XXL2 makes this chair the most stable folding wheelchair that can hold a maximum weight limit of 180kg and seat width of 62cm.