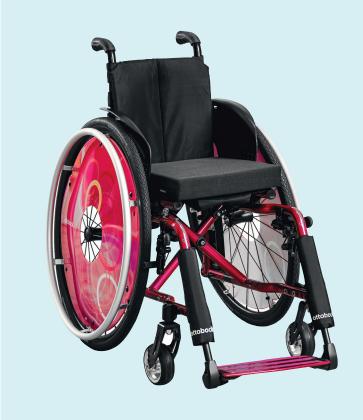

# Avantgarde Teen2 / Teen2 VR

The Avantgarde Teen 2 / Teen 2VR are a folding wheelchairs designed for children who want to have and active lifestyle. Both models of the Avantgarde Teen are available with a straight or abducted frame. Both chairs are easy to drive and manoeuvrable.

The Avantgarde Teen2 has a fixed front frame and integrated footrest, where the Avantgarde Teen2 VR on the other hand has swing-away footrest.

### What is special about me?

- Compact and manoeuvrable
- Swing away footrests make an easier standing transfer
- Grows with the child
- Choice of frame colour and upholstery allows for individuality
- Suitable for use in transport