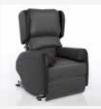

### modulo:care

## Supporting you to move with comfort and ease

With modulo: Care, you'll find the riser feature exchanged for a full independent tilt, letting you effortlessly adjust your position.

The extremely low seat-to-floor height helps you move your chair or location smoothly, and still features the separate backrest, leg rest, and fully adjustable flip up elevating footplate.