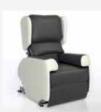

### modulo: riser

## Adaptable chair for perfect posture

You can modify every part of the modulo: Riser to suit your movement, comfort and recovery needs. You can even remove cushions and choose fabrics to suit your style.

Height, width and depth are all adjustable, with thoracic side supports for muscle and joint care and pain relief.