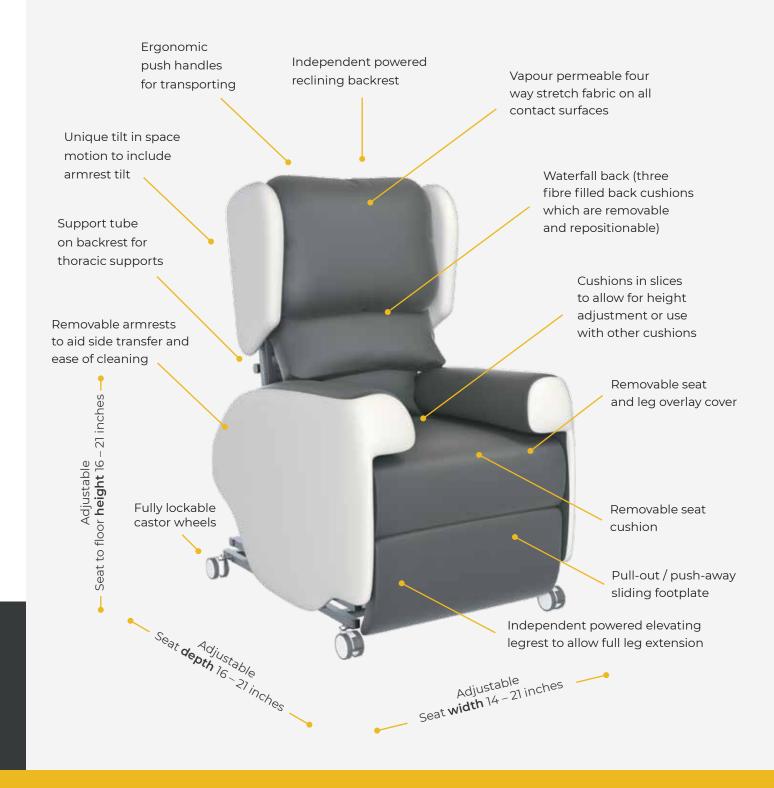

## Adaptable chair for perfect posture

You can modify every part of the modulo: Riser to suit your movement, comfort and recovery needs. You can even remove cushions and choose fabrics to suit your style.

Height, width and depth are all adjustable, with thoracic side supports for muscle and joint care and pain relief.

## Adjust and adapt features to meet your needs

Your riser recliner chair is created with adjustable arms, varied seat depth, and choice of height and width.

Optional extras, such as headrests and side supports, boost comfort and adapt to changing positions. Also available in 12 colours to match your style.