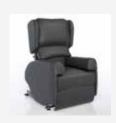

### modulo:care

## Supporting you to move with comfort and ease

With modulo: Care, you'll find the riser feature exchanged for a full independent tilt, letting you effortlessly adjust your position.

The extremely low seat-to-floor height helps you move your chair or location smoothly, and still features the separate backrest, leg rest, and fully adjustable flip up elevating footplate.