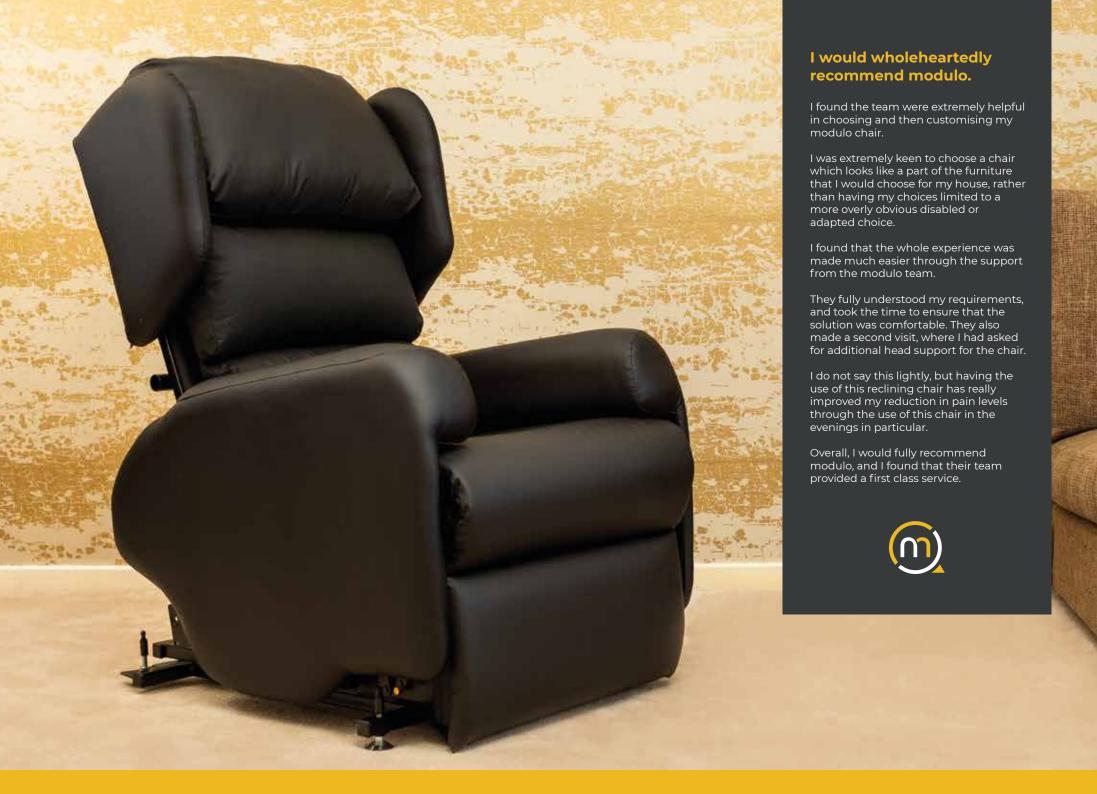

## Fully electric motors to reduce discomfort

Release additional pressure thanks to our dual motor riser recliner, with your choice of single or dual rise and recline actions to suit space, style and support.

modulo: Porter comes with swivel castors and rear brakes, putting you firmly in control of your comfort.