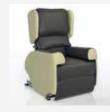

### modulo: riser

## Adaptable chair for perfect posture

You can modify every part of the modulo: Riser to suit your movement, comfort and recovery needs. You can even remove cushions and choose fabrics to suit your style.

Height, width and depth are all adjustable, with thoracic side supports for muscle and joint care and pain relief.