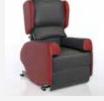

### modulo: riser

## Adaptable chair for perfect posture

You can modify every part of the modulo: Riser to suit your movement, comfort and recovery needs. You can even remove cushions and choose fabrics to suit your style.

Height, width and depth are all adjustable, with thoracic side supports for muscle and joint care and pain relief.