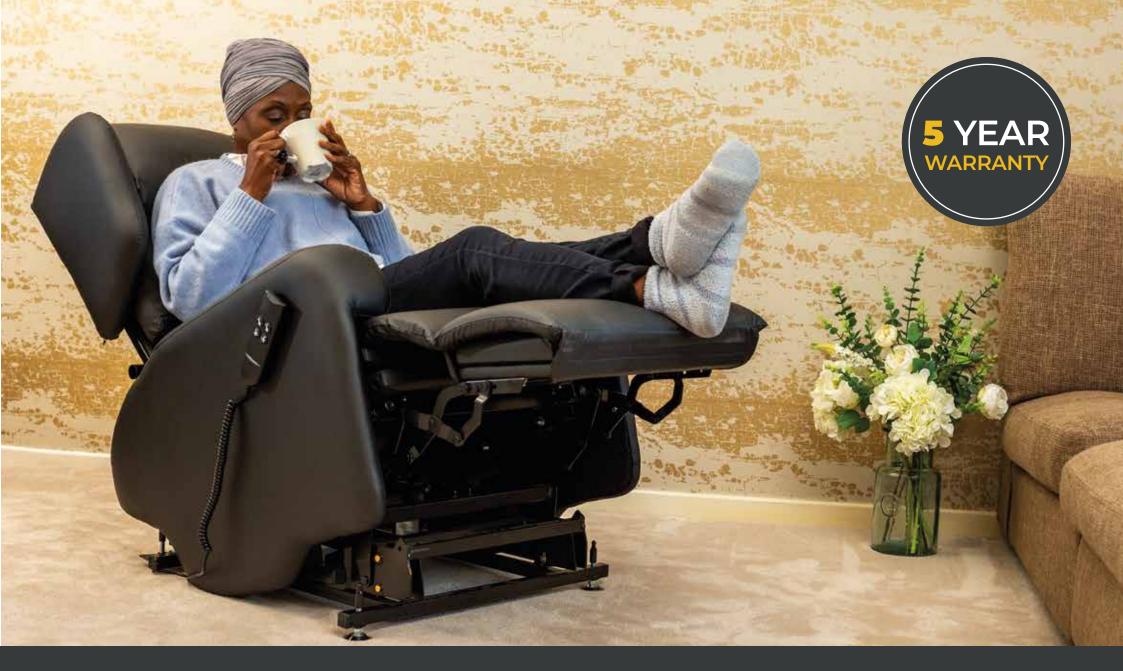

## Fully electric motors to reduce discomfort

Release additional pressure thanks to our dual motor riser recliner, with your choice of single or dual rise and recline actions to suit space, style and support.

modulo: Porter comes with swivel castors and rear brakes, putting you firmly in control of your comfort.