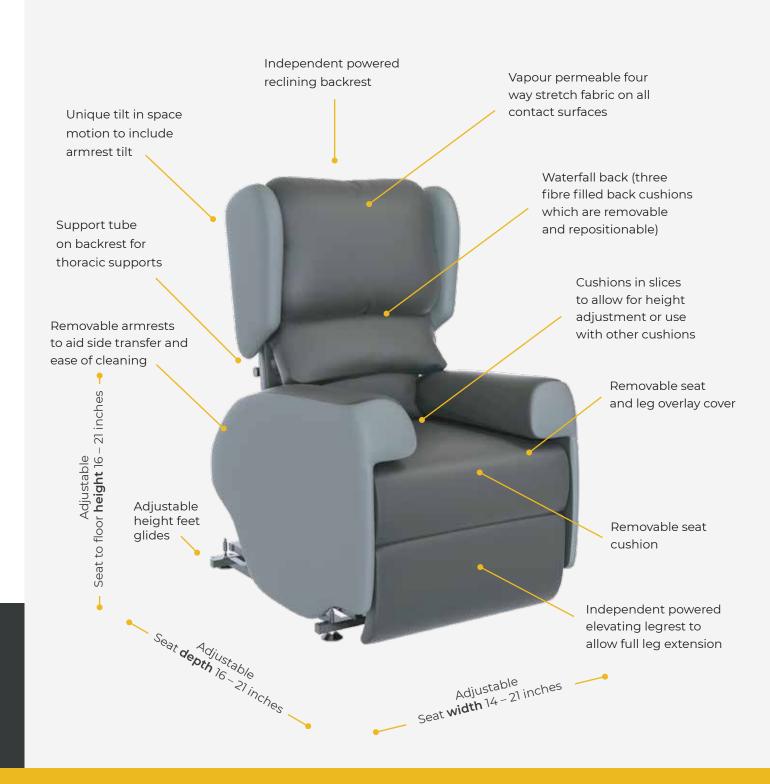

## Adaptable chair for perfect posture

You can modify every part of the modulo: Riser to suit your movement, comfort and recovery needs. You can even remove cushions and choose fabrics to suit your style.

Height, width and depth are all adjustable, with thoracic side supports for muscle and joint care and pain relief.

## Adjust and adapt features to meet your needs

Your riser recliner chair is created with adjustable arms, varied seat depth, and choice of height and width.

Optional extras, such as headrests and side supports, boost comfort and adapt to changing positions. Also available in 12 colours to match your style.