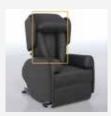

### modulo:care

## Supporting you to move with comfort and ease

With modulo: Care, you'll find the riser feature exchanged for a full independent tilt, letting you effortlessly adjust your position.

The extremely low seat-to-floor height helps you move your chair or location smoothly, and still features the separate backrest, leg rest, and fully adjustable flip up elevating footplate.