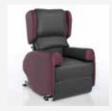

### modulo: porter

## Fully electric motors to reduce discomfort

Release additional pressure thanks to our dual motor riser recliner, with your choice of single or dual rise and recline actions to suit space, style and support.

modulo: Porter comes with swivel castors and rear brakes, putting you firmly in control of your comfort.