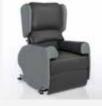

## Adjust and adapt features to meet your needs

Your riser recliner chair is created with adjustable arms, varied seat depth, and choice of height and width.

Optional extras, such as headrests and side supports, boost comfort and adapt to changing positions. Also available in 12 colours to match your style.