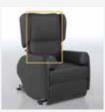

## Adjust and adapt features to meet your needs

Your riser recliner chair is created with adjustable arms, varied seat depth, and choice of height and width.

Optional extras, such as headrests and side supports, boost comfort and adapt to changing positions. Also available in 12 colours to match your style.

Scan this QR code using your phone to find out more about customising your modulo.