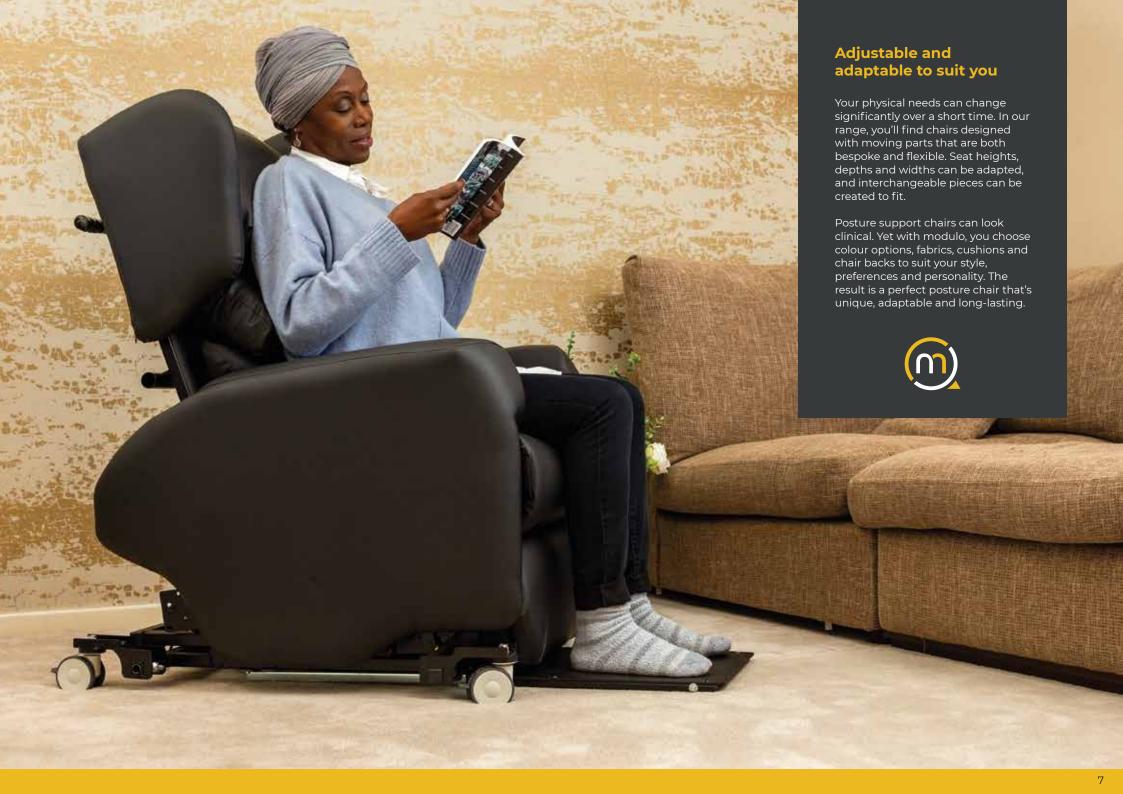

### modulo:care

## Supporting you to move with comfort and ease

With modulo: Care, you'll find the riser feature exchanged for a full independent tilt, letting you effortlessly adjust your position.

The extremely low seat-to-floor height helps you move your chair or location smoothly, and still features the separate backrest, leg rest, and fully adjustable flip up elevating footplate.