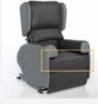

## Supporting you to move with comfort and ease

With modulo: Care, you'll find the riser feature exchanged for a full independent tilt, letting you effortlessly adjust your position.

The extremely low seat-to-floor height helps you move your chair or location smoothly, and still features the separate backrest, leg rest, and fully adjustable flip up elevating footplate.