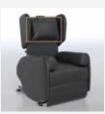

### modulo: riser

## Adaptable chair for perfect posture

You can modify every part of the modulo: Riser to suit your movement, comfort and recovery needs. You can even remove cushions and choose fabrics to suit your style.

Height, width and depth are all adjustable, with thoracic side supports for muscle and joint care and pain relief.