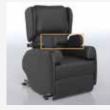

## Adjust and adapt features to meet your needs

Your riser recliner chair is created with adjustable arms, varied seat depth, and choice of height and width.

Optional extras, such as headrests and side supports, boost comfort and adapt to changing positions. Also available in 12 colours to match your style.