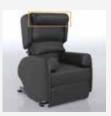

## Adaptable chair for perfect posture

You can modify every part of the modulo: Riser to suit your movement, comfort and recovery needs. You can even remove cushions and choose fabrics to suit your style.

Height, width and depth are all adjustable, with thoracic side supports for muscle and joint care and pain relief.