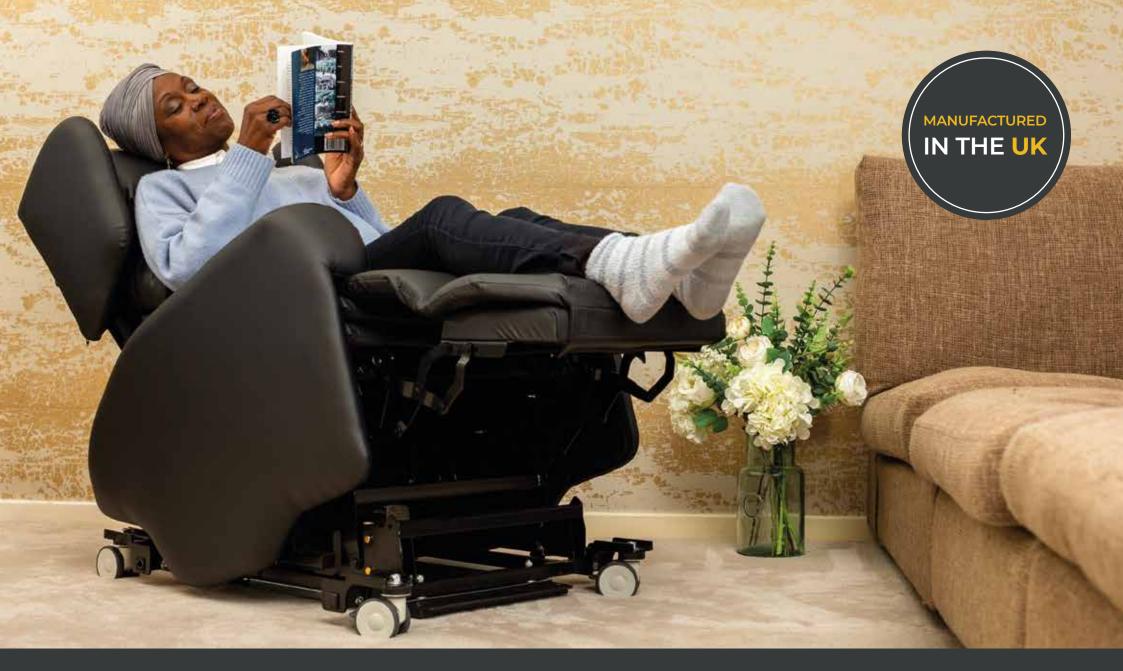

### modulo:care

## Supporting you to move with comfort and ease

With modulo: Care, you'll find the riser feature exchanged for a full independent tilt, letting you effortlessly adjust your position.

The extremely low seat-to-floor height helps you move your chair or location smoothly, and still features the separate backrest, leg rest, and fully adjustable flip up elevating footplate.