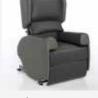

### modulo:care

## Supporting you to move with comfort and ease

With modulo: Care, you'll find the riser feature exchanged for a full independent tilt, letting you effortlessly adjust your position.

The extremely low seat-to-floor height helps you move your chair or location smoothly, and still features the separate backrest, leg rest, and fully adjustable flip up elevating footplate.