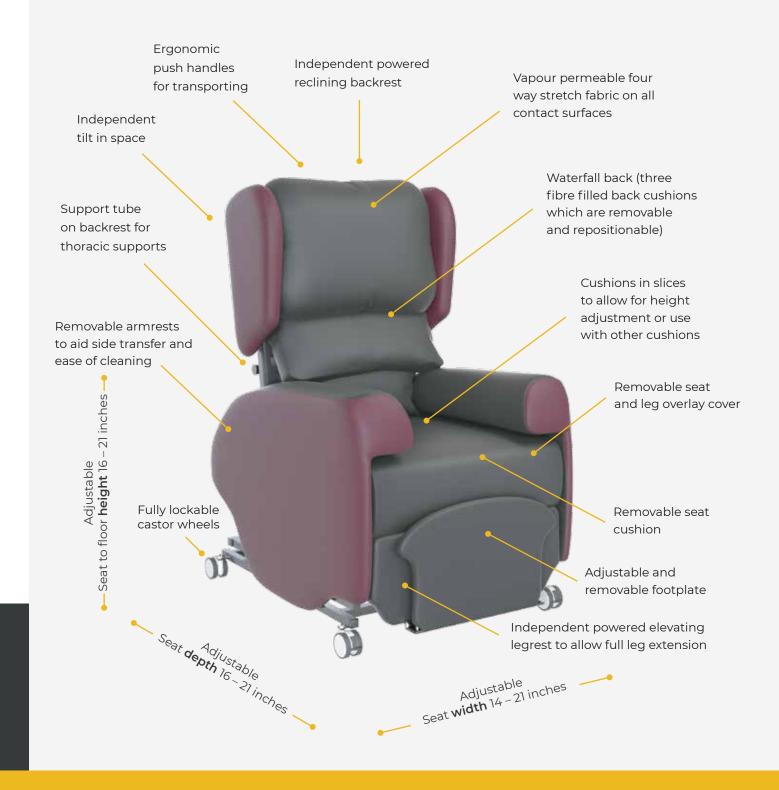

## Adaptable chair for perfect posture

You can modify every part of the modulo: Riser to suit your movement, comfort and recovery needs. You can even remove cushions and choose fabrics to suit your style.

Height, width and depth are all adjustable, with thoracic side supports for muscle and joint care and pain relief.