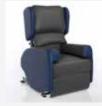

### modulo: porter

## Fully electric motors to reduce discomfort

Release additional pressure thanks to our dual motor riser recliner, with your choice of single or dual rise and recline actions to suit space, style and support.

modulo: Porter comes with swivel castors and rear brakes, putting you firmly in control of your comfort.