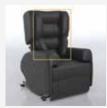

## Adjust and adapt features to meet your needs

Your riser recliner chair is created with adjustable arms, varied seat depth, and choice of height and width.

Optional extras, such as headrests and side supports, boost comfort and adapt to changing positions. Also available in 12 colours to match your style.

Scan this QR code using your phone to find out more about customising your modulo.