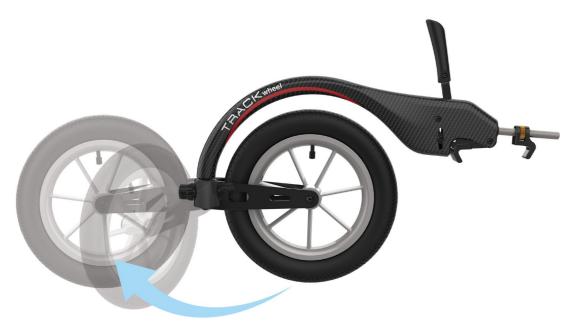

#### ATTACHING THE WHEEL

After the first adjustment and fine-tuning to the wheelchair, attaching the wheel is easy. Just follow these steps:

- 1. Pivot the TRACK WHEEL outwards and move the lever to position 2.
- 2. Dock the TRACK WHEEL to the wheelchair, move the lever to position 1 to close it and pivot the TRACK WHEEL back inwards again.

Turn your TRACK WHEEL outwards when attaching it and back inwards to the starting position for driving. You will find more details in the user manual.