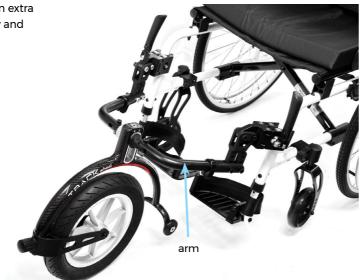

Thanks to the 12" TRACK WHEEL the castor wheels are raised, and the wheelchair is tilted slightly backwards. The rolling resistance is noticeably reduced. As a result you can achieve higher speed, longer distances, better directional stability and manoeuvrability and enjoy a more comfortable driving experience.

TRACK WHEEL comes in two innovative docking solutions: SINGLE ARM with one clamping device and DOUBLE ARM with a double clamping device. Once your TRACK WHEEL has been correctly adjusted to fit your wheelchair, it can be fastened in a matter of seconds!

Configuration: ICON 60 active wheelchair with TRACK WHEEL SINGLE ARM, carbon