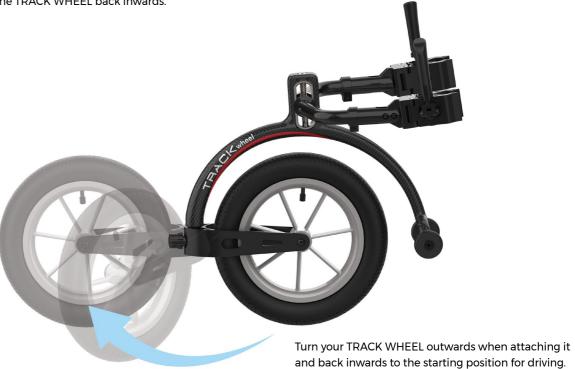

#### ATTACHING THE WHEEL

After the first adjustment and fine-tuning to the wheelchair, attaching the wheel is easy. Just follow these steps:

- 1. Pivot the TRACK WHEEL outwards and move the lever to position 2.
- 2. Dock the TRACK WHEEL to the wheelchair, move the lever to position 1 to close it and pivot the TRACK WHEEL back inwards again.

Turn your TRACK WHEEL outwards when attaching it and back inwards to the starting position for driving. You will find more details in the user manual.