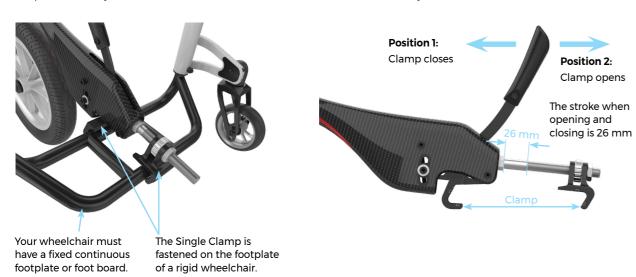

#### SINGLE ARM

If you use a wheelchair with a rigid footplate, the TRACK WHEEL SINGLE ARM with one clamp is the right model for you.

Thanks to the ultra-light carbon fibre design, the weight of the SINGLE ARM is only 2.6 kg with a size of 12" and is therefore one of the lightest on the market. An aluminium version is also available.

The SINGLE ARM is attached to the rigid footplate of the wheelchair and offers probably the best directional stability on the market.