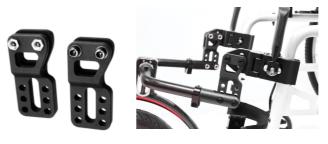

TRACK WHEEL comes in two innovative docking solutions: SINGLE ARM with one clamping device and DOUBLE ARM with a double clamping device. Once your TRACK WHEEL has been correctly adjusted to fit your wheelchair, it can be fastened in a matter of seconds!

#### SINGLE ARM

If you use a wheelchair with a rigid footplate, the TRACK WHEEL SINGLE ARM with one clamp is the right model for you.

Thanks to the ultra-light carbon fibre design, the weight of the SINGLE ARM is only 2.6 kg with a size of 12" and is therefore one of the lightest on the market. An aluminium version is also available.

#### **DOUBLE ARM**

The DOUBLE ARM has been developed as an alternative mounting solution for those who cannot use the SINGLE ARM.

If you use a rigid or foldable wheelchair with removable legrests, DOUBLE ARM is the right model for you. Thanks to the universally adjustable clamping solution and an additional set of longer arms as standard, you can enjoy maximum flexibility.

Due to the ultra-light carbon fibre, the weight of the DOUBLE ARM is only 4.5 kg with a size of 12" and is therefore one of the lightest on the market. An aluminium version is also available.

2 fitting solutions