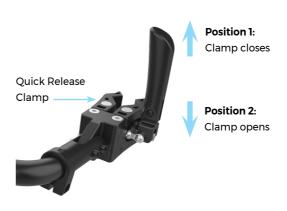

You will find a more details in the user manual.

Your wheelchair must have firmly integrated legrests.

The TRACK WHEEL can be attached easily with handy Quick Release Clamps.

#### ATTACHING THE WHEEL

Fastening the DOUBLE ARM model is easy once the initial adjustments and fine-tuning have been completed. Just follow these steps:

- 1. Pivot the TRACK WHEEL outwards and move the levers of the Quick Release Clamps down to position 2.
- 2. Attach the TRACK WHEEL to the wheelchair, move the levers up to position 1 to close and pivot the TRACK WHEEL back inwards.