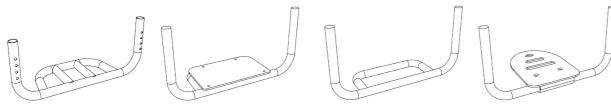

#### **SINGLE ARM**

Your SINGLE ARM TRACK WHEEL comes with an extra set of claws. The package includes 1 additional claw for the front and 2 for the rear.

Some examples of footplates that can be combined with your TRACK WHEEL SINGLE ARM

#### **DOUBLE ARM**

Your DOUBLE ARM TRACK WHEEL comes with an extra set of longer arms. They provide greater flexibility and more mounting options to fit wider wheelchairs.

#### **ACCESSORIES**

If your wheelchair is equipped with removable legrests, you can use our **rigid footplate**. This is designed for the TRACK WHEEL DOUBLE ARM aluminium and it is mounted directly onto the TRACK WHEEL.