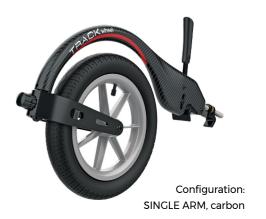

#### SINGLE ARM

If you use a wheelchair with a rigid footplate, the TRACK WHEEL SINGLE ARM with one clamp is the right model for you.

Thanks to the ultra-light carbon fibre design, the weight of the SINGLE ARM is only 2.6 kg with a size of 12" and is therefore one of the lightest on the market. An aluminium version is also available.

The SINGLE ARM is attached to the rigid footplate of the wheelchair and offers probably the best directional stability on the market.