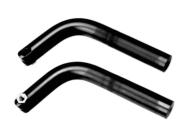

#### SINGLE ARM

If you use a wheelchair with a rigid footplate, the TRACK WHEEL SINGLE ARM with one clamp is the right model for you.

Thanks to the ultra-light carbon fibre design, the weight of the SINGLE ARM is only 2.6 kg with a size of 12" and is therefore one of the lightest on the market. An aluminium version is also available.

The SINGLE ARM is attached to the rigid footplate of the wheelchair and offers probably the best directional stability on the market.

#### **DOUBLE ARM**

The DOUBLE ARM has been developed as an alternative mounting solution for those who cannot use the SINGLE ARM.

If you use a rigid or foldable wheelchair with removable legrests, DOUBLE ARM is the right model for you. Thanks to the universally adjustable clamping solution and an additional set of longer arms as standard, you can enjoy maximum flexibility.

Due to the ultra-light carbon fibre, the weight of the DOUBLE ARM is only 4.5 kg with a size of 12" and is therefore one of the lightest on the market. An aluminium version is also available.

2 fitting solutions