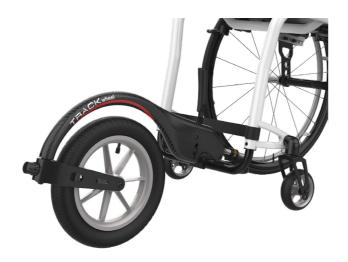

Thanks to the 12" TRACK WHEEL the castor wheels are raised, and the wheelchair is tilted slightly backwards. The rolling resistance is noticeably reduced. As a result you can achieve higher speed, longer distances, better directional stability and manoeuvrability and enjoy a more comfortable driving experience.

TRACK WHEEL comes in two innovative docking solutions: SINGLE ARM with one clamping device and DOUBLE ARM with a double clamping device. Once your TRACK WHEEL has been correctly adjusted to fit your wheelchair, it can be fastened in a matter of seconds!