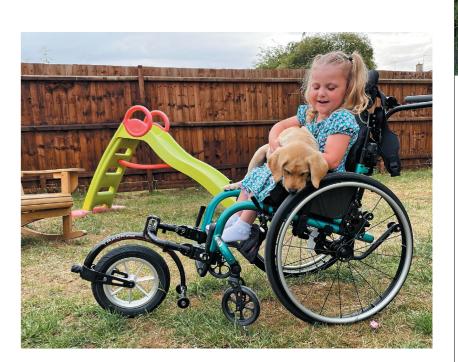

#### **Meet Ava**

6-year-old Ava from
Peterborough (UK) can now
enjoy more independence
and outings with her family.
This is made possible by a new
modern wheelchair equipped
with a TRACK WHEEL.
The project was coordinated
by our dealer: Taylor Made
Wheelchairs Ltd.
As you can see, Ava loves her
new wheelchair and TRACK
WHEEL and can now get
around the family garden
independently.