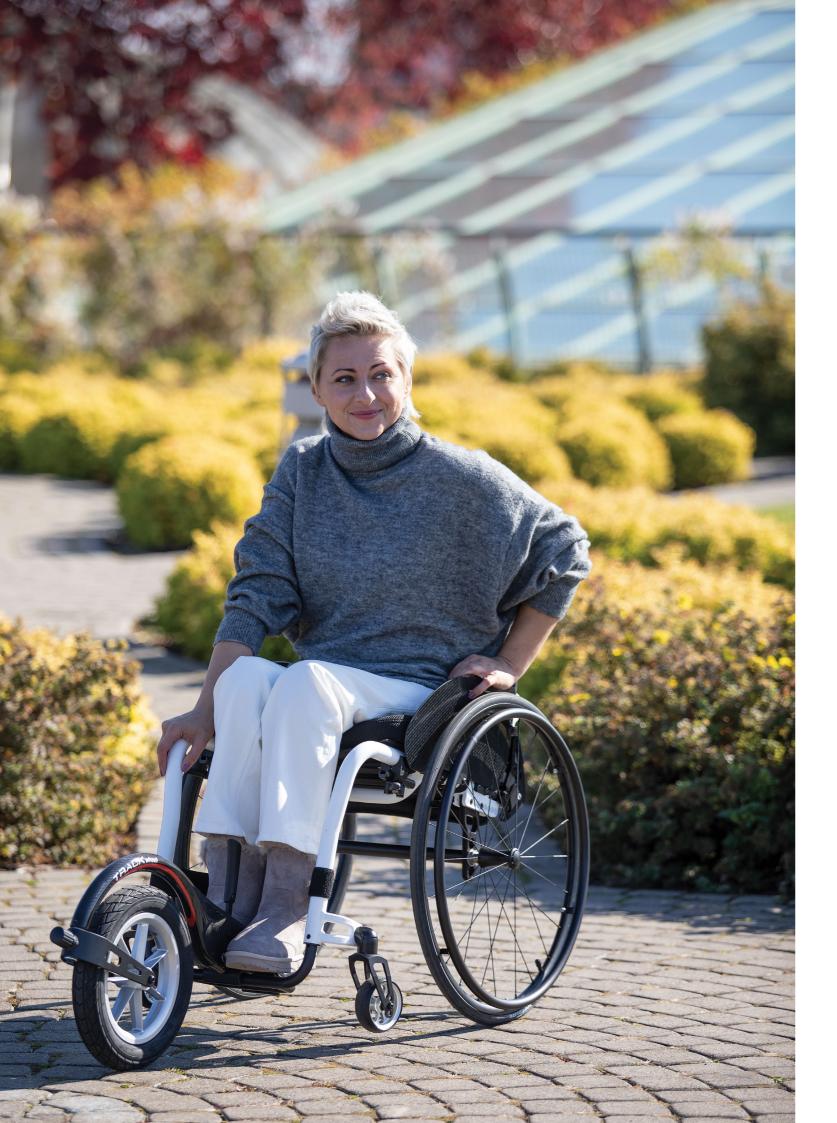

## IS YOUR WHEELCHAIR READY TO EXPLORE NEW PATHS?

Transform your wheelchair into a sporty vehicle and experience a new sense of speed and freedom!

The outdoor front wheel TRACK WHEEL is the ideal companion to drive on difficult terrains where you normally can't drive with your wheelchair. The TRACK WHEEL is ultra-light, easy to attach and comfortable.

Thanks to the 12" TRACK WHEEL the castor wheels are raised, and the wheelchair is tilted slightly backwards. The rolling resistance is noticeably reduced. As a result you can achieve higher speed, longer distances, better directional stability and manoeuvrability and enjoy a more comfortable driving experience.