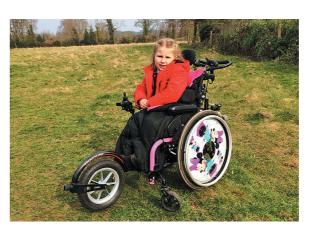

#### **Meet Ava**

6-year-old Ava from
Peterborough (UK) can now
enjoy more independence
and outings with her family.
This is made possible by a new
modern wheelchair equipped
with a TRACK WHEEL.
The project was coordinated
by our dealer: Taylor Made
Wheelchairs Ltd.
As you can see, Ava loves her
new wheelchair and TRACK
WHEEL and can now get
around the family garden
independently.