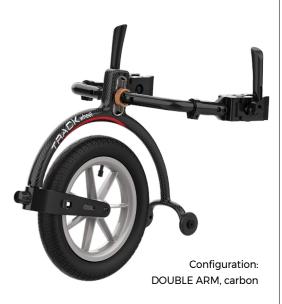

TRACK WHEEL comes in two innovative docking solutions: SINGLE ARM with one clamping device and DOUBLE ARM with a double clamping device. Once your TRACK WHEEL has been correctly adjusted to fit your wheelchair, it can be fastened in a matter of seconds!

#### **DOUBLE ARM**

The DOUBLE ARM has been developed as an alternative mounting solution for those who cannot use the SINGLE ARM.

If you use a rigid or foldable wheelchair with removable legrests, DOUBLE ARM is the right model for you. Thanks to the universally adjustable clamping solution and an additional set of longer arms as standard, you can enjoy maximum flexibility.

Due to the ultra-light carbon fibre, the weight of the DOUBLE ARM is only 4.5 kg with a size of 12" and is therefore one of the lightest on the market. An aluminium version is also available.

2 fitting solutions