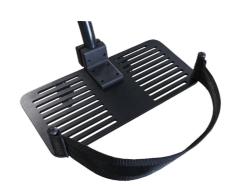

#### **ACCESSORIES**

If your wheelchair is equipped with removable legrests, you can use our **rigid footplate**. This is designed for the TRACK WHEEL DOUBLE ARM aluminium and it is mounted directly onto the TRACK WHEEL.

Extra mounting options needed?
Equip your DOUBLE ARM with **height adapters** to mount the TRACK WHEEL at different heights to fit various wheelchairs.

Do you want to take your TRACK WHEEL SINGLE ARM with you? No problem! With the **holder** for your wheelchair, your SINGLE ARM is always on hand.