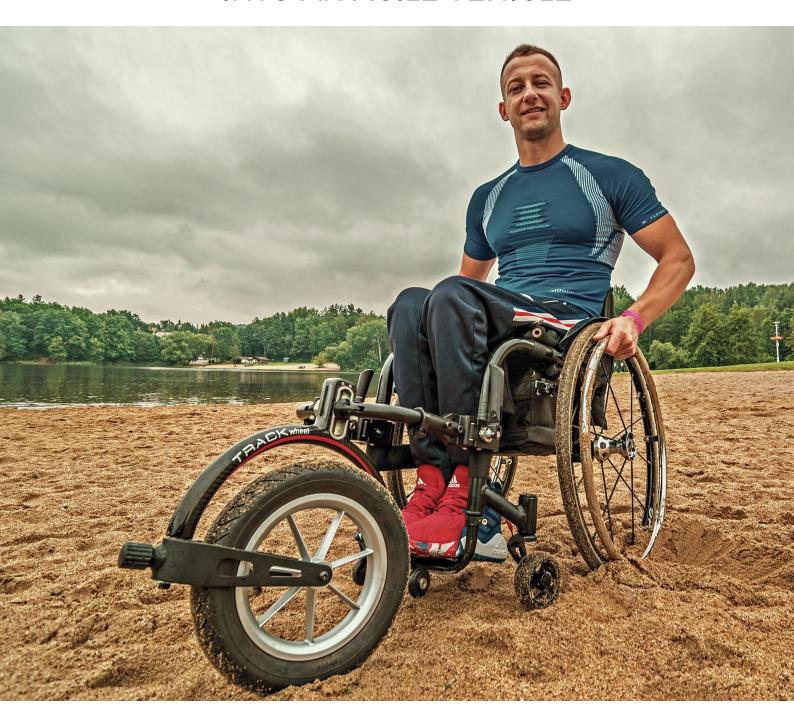

## IS YOUR WHEELCHAIR READY TO EXPLORE NEW PATHS?

Transform your wheelchair into a sporty vehicle and experience a new sense of speed and freedom!

The outdoor front wheel TRACK WHEEL is the ideal companion to drive on difficult terrains where you normally can't drive with your wheelchair. The TRACK WHEEL is ultra-light, easy to attach and comfortable.

Whether you are crossing bumpy roads in the city, travelling over cycling and hiking trails, or exploring rough nature trails - with the outdoor front wheel TRACK WHEEL you can move effortlessly on a wide range of terrains.

Thanks to the 12" TRACK WHEEL the castor wheels are raised, and the wheelchair is tilted slightly backwards. The rolling resistance is noticeably reduced. As a result you can achieve higher speed, longer distances, better directional stability and manoeuvrability and enjoy a more comfortable driving experience.