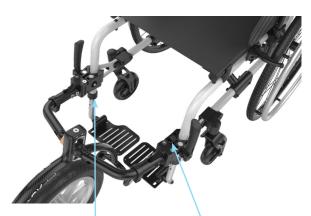

#### ATTACHING THE WHEEL

After the first adjustment and fine-tuning to the wheelchair, attaching the wheel is easy. Just follow these steps:

- 1. Pivot the TRACK WHEEL outwards and move the lever to position 2.
- 2. Dock the TRACK WHEEL to the wheelchair, move the lever to position 1 to close it and pivot the TRACK WHEEL back inwards again.

Turn your TRACK WHEEL outwards when attaching it and back inwards to the starting position for driving. You will find more details in the user manual.