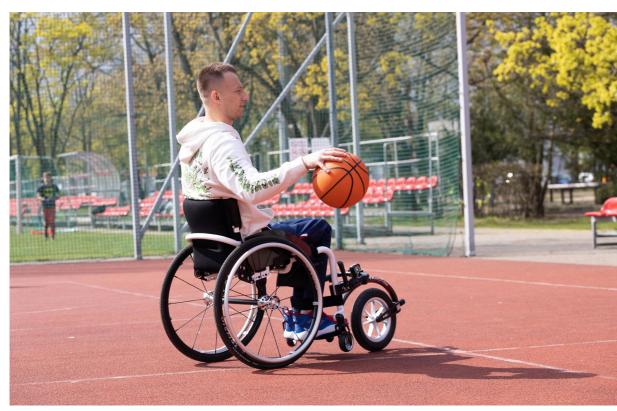

Configuration: ICON 60 active wheelchair with TRACK WHEEL SINGLE ARM, carbon

# BINATED AND THE PARTY OF THE PA

REALSIORES

"Taking part in sports is a very important part of my life. I love being active, exploring my surroundings and exercising and the TRACK WHEEL is a fantastic accessory for this. In just a few simple steps, you can turn your wheelchair into an outdoor wheelchair. It makes driving much easier and longer journeys more comfortable."

Tomasz Łyko is a national representative for wheelchair basketball and an active rehabilitation instructor.