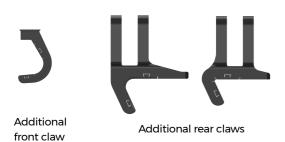

#### **SINGLE ARM**

Your SINGLE ARM TRACK WHEEL comes with an extra set of claws. The package includes 1 additional claw for the front and 2 for the rear.

Some examples of footplates that can be combined with your TRACK WHEEL SINGLE ARM

#### **DOUBLE ARM**

Your DOUBLE ARM TRACK WHEEL comes with an extra set of longer arms. They provide greater flexibility and more mounting options to fit wider wheelchairs.