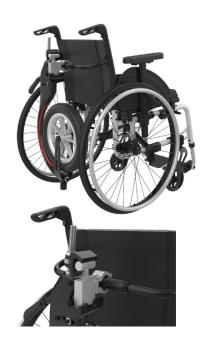

Thanks to the 12" TRACK WHEEL the castor wheels are raised, and the wheelchair is tilted slightly backwards. The rolling resistance is noticeably reduced. As a result you can achieve higher speed, longer distances, better directional stability and manoeuvrability and enjoy a more comfortable driving experience.

Configuration: ICON 60 active wheelchair with TRACK WHEEL SINGLE ARM, carbon