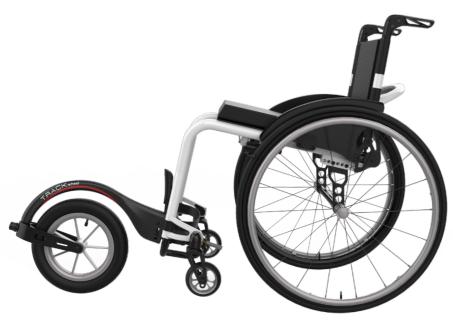

Thanks to the 12" TRACK WHEEL the castor wheels are raised, and the wheelchair is tilted slightly backwards. The rolling resistance is noticeably reduced. As a result you can achieve higher speed, longer distances, better directional stability and manoeuvrability and enjoy a more comfortable driving experience.

TRACK WHEEL comes in two innovative docking solutions: SINGLE ARM with one clamping device and DOUBLE ARM with a double clamping device. Once your TRACK WHEEL has been correctly adjusted to fit your wheelchair, it can be fastened in a matter of seconds!