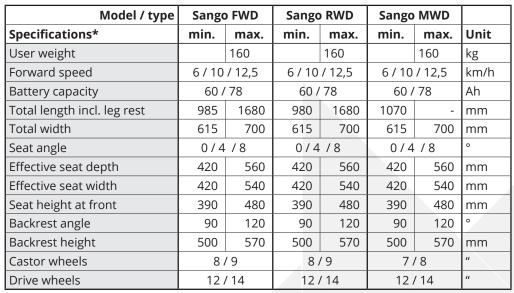

Last but not least, of course the Sango offers smooth driving characteristics!

\* Specifications were measured with 9" and 14" wheels

The Sango Advanced can be equipped with a VR2 or R-net electronic system. The R-net has the possibility to add the Omni module with any special control for individual needs. Because of the integrated Bluetooth and IR communication system in the R-net controller it is possible to connect the controller to external devices, such as a mobile phone or tv. These devices can then be controlled with the controller joystick.