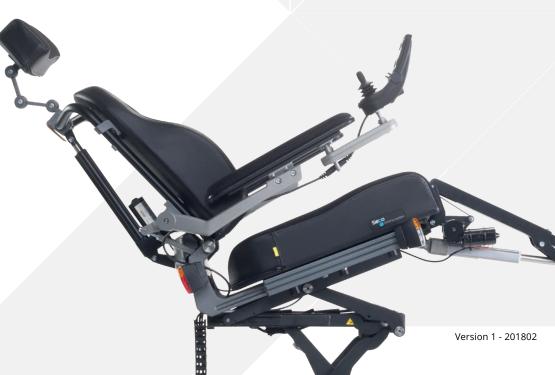

Also a Gyro module can be added to the R-net controller to have an even more stable and comfortable driving.

Comfort is a minimum must have, therefore the Sango Advanced is equipped with the Sego seating system for excellent support for the head, trunk, arms and legs.

- Possible seat height of 39 cm, even with lift/tilt module!
- Easy adjustable in seat width and seat depth
- Broad offer of seating and backrest upholstery
- Several powered seat options (backrest, tilt and/or lift)
- Feasible with adjustable (fixed) footrests, manual legrests (gasspring), powered legrest or powered centre mount legrest (length and/or angle adjustable)