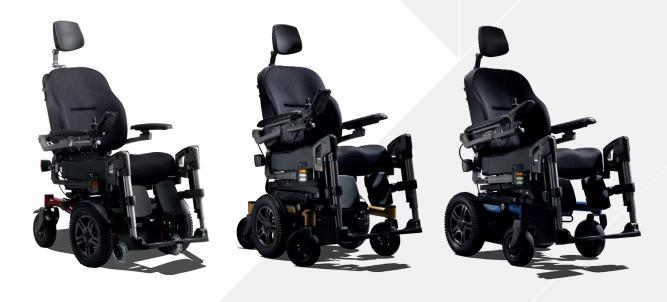

While developing the Sango Advanced our customer contacts had an important role in defining the design and the construction of the wheelchair. All Rehab experience of several years is used and retrievable in the Sango; requests of the end-users, the ease of maintenance, the importance of accessible and disassembling parts.

Maintenance and service on the Sango will be easy because parts such as the power module, the ISM and the batteries are easy to access.

The Sango has a robust and clear construction which makes the wheelchair very stable. The Sango midwheel drive will not pitch when releasing the joystick; a familiar issue with regular midwheel drive wheelchairs.

Last but not least, of course the Sango offers smooth driving characteristics!

\* Specifications were measured with 9" and 14" wheels

The Sango Advanced can be equipped with a VR2 or R-net electronic system. The R-net has the possibility to add the Omni module with any special control for individual needs. Because of the integrated Bluetooth and IR communication system in the R-net controller it is possible to connect the controller to external devices, such as a mobile phone or tv. These devices can then be controlled with the controller joystick.