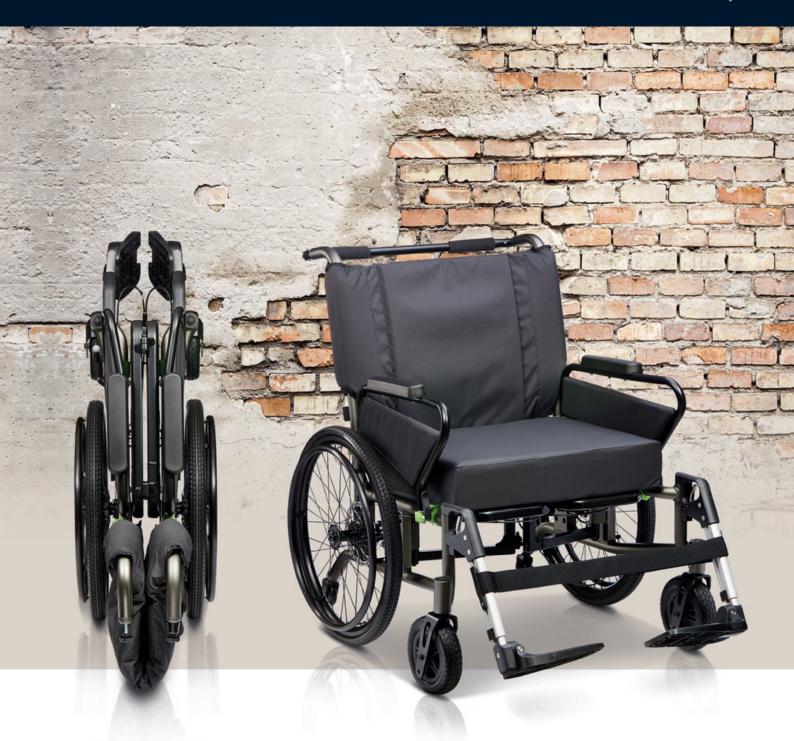

#### Tauron.rsi xxl manual folding wheelchair

The special frame construction offers people with a body weight of up to 250 kg a comfortable seat and easy handling of the wheelchair.

#### **Product details**

- Aluminum frame, seat frame and side parts
- The innovative folding system creates a door tubular construction supported, firm seat
- Blocking brake
- Adjustable (Velcro), padded back
- Lining side parts (breathable and washable)
- Push bar adjustable in 45° steps
- Wheel position adjustable
- Abduction frame and side abduction parts
- PU armrest, 3 cm adjustable
- Can be folded and become space-saving stored or transported