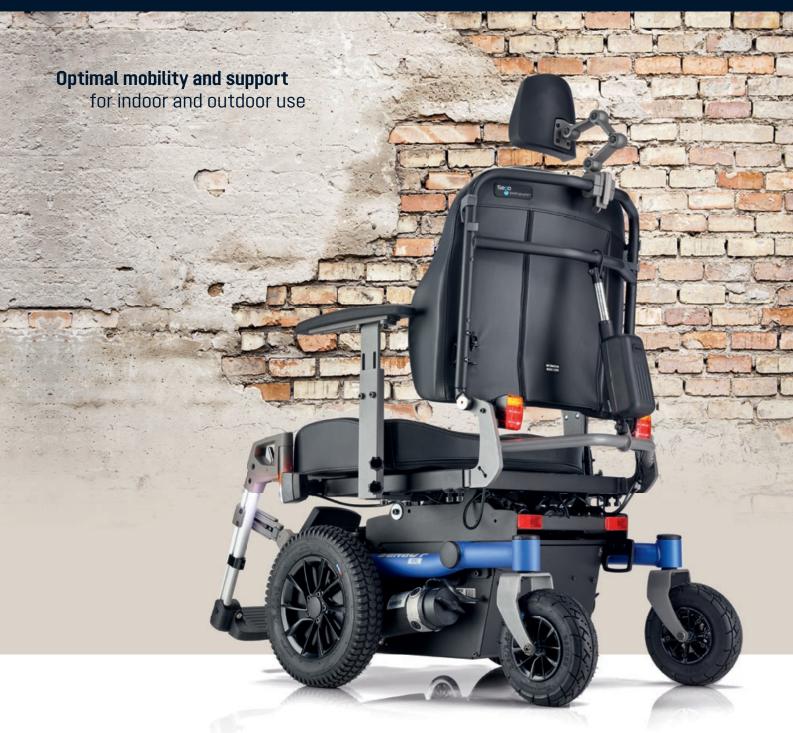

DIETZ Power has therefore developed a powered wheelchair with front-wheel drive, specially for people weighing up to 250 kg.

### **Specifications**

The SANGO xxl features a specially designed wide frame, sturdier driving motors, heavy-duty suspension, reinforced wheels, and the option of 100 Ah battery capacity.

This powered wheelchair with front-wheel drive is built to be very robust for enhanced reliability. It combines excellent driving characteristics with optimum manoeuvrability and great performance outdoors.

DIETZ Power has chosen to offer our wheelchairs for heavier users in front-wheel drive. This works best in practice, as the users centre of gravity is often further forwards on the chair.

#### Size seat cushion

- Seat width 60 or 64 cm
- Seat depth 48 or 55 cm
- Seat heights 45.5 47.5 49.5cm
- Deviating dimensions on request

Comfort is incredibly important! That is why the SANGO is fitted with the SEGO seating system, which provides excellent support for the torso, head, arms and legs.