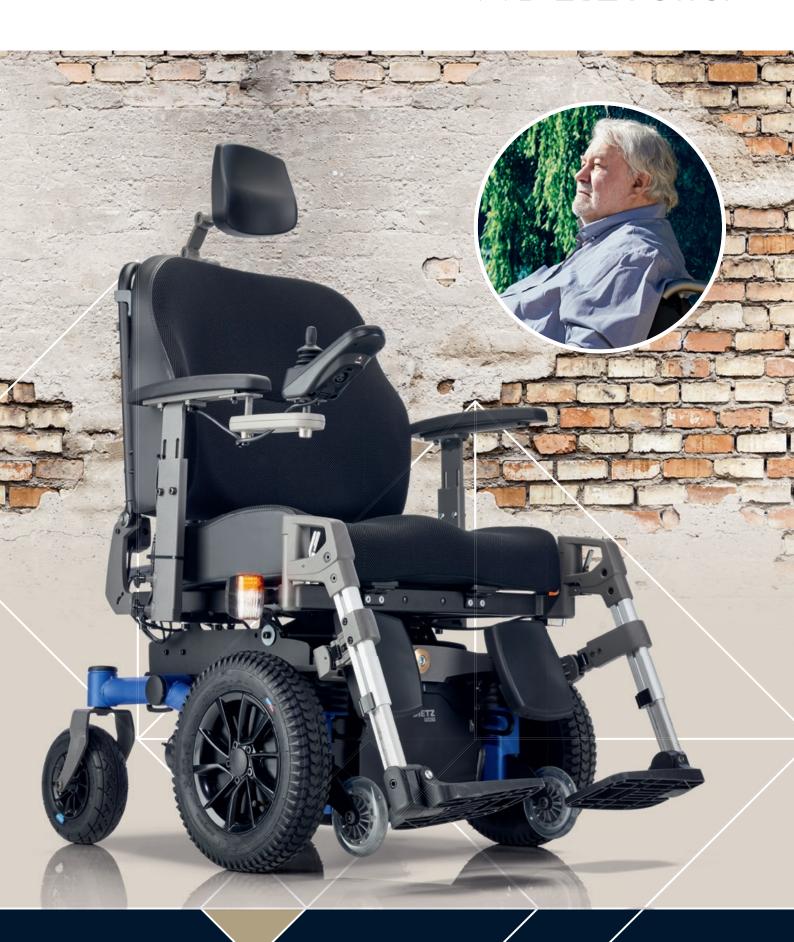

DIETZ Power has therefore developed a powered wheelchair with front-wheel drive, specially for people weighing up to 250 kg.

### **Specifications**

The SANGO xxl features a specially designed wide frame, sturdier driving motors, heavy-duty suspension, reinforced wheels, and the option of 100 Ah battery capacity.

This powered wheelchair with front-wheel drive is built to be very robust for enhanced reliability. It combines excellent driving characteristics with optimum manoeuvrability and great performance outdoors.

DIETZ Power has chosen to offer our wheelchairs for heavier users in front-wheel drive. This works best in practice, as the users centre of gravity is often further forwards on the chair.