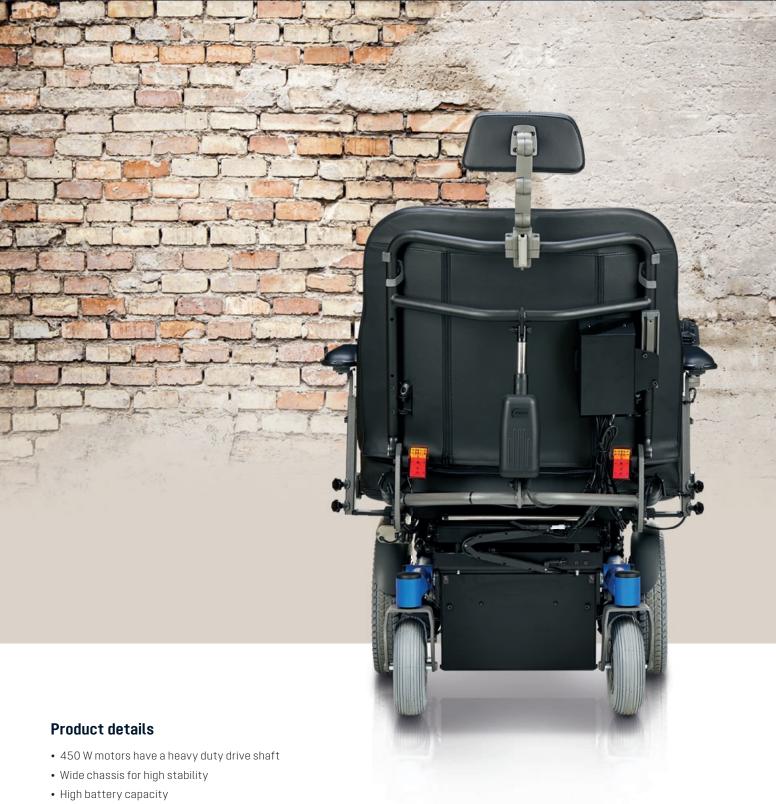

### **Specifications**

The SANGO xxl features a specially designed wide frame, sturdier driving motors, heavy-duty suspension, reinforced wheels, and the option of 100 Ah battery capacity.

This powered wheelchair with front-wheel drive is built to be very robust for enhanced reliability. It combines excellent driving characteristics with optimum manoeuvrability and great performance outdoors.

SEGO xxl provides additional space and offers a higher weight capacity and increased stability.

- Reinforced drive wheels
- Reinforced removable armrests
- All powered adjustments can handle the maximum user weight
- Extra crossframe connection back frame
- Double suspension rubbers for stable drive characteristics