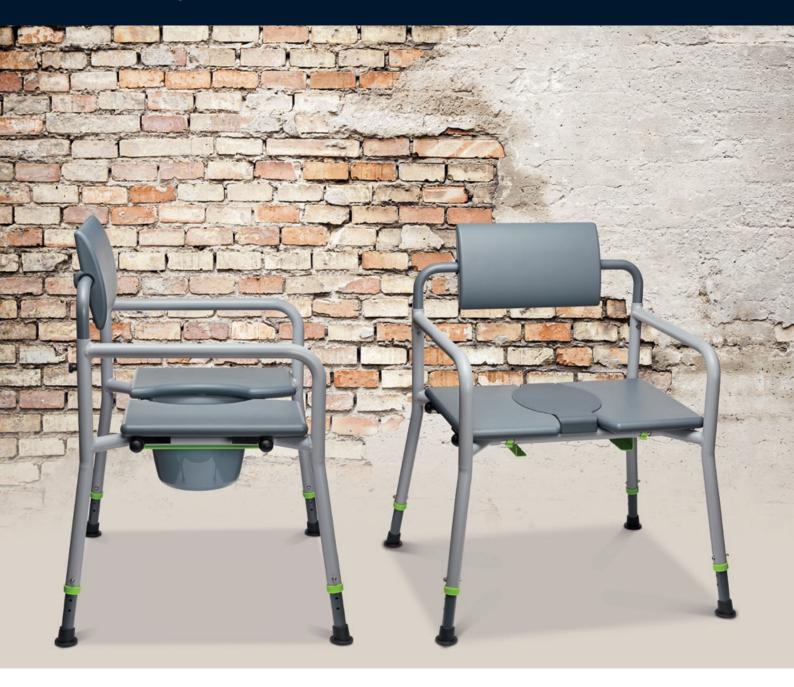

#### Tauron.dts xxl shower-toilet chair

The new shower-toilet chair is specially made for the care of people with heavier weight and offers them optimal daily support.

Tauron.dts offers people with a body weight of up to 250 kg a very safe and comfortable sitting feeling.

#### **Product details**

- Multifunctionality: flexible help in shower and toilet
- Lightweight aluminum construction
- Weight depending on version 14 to 15 kg
- Backrest can be pivoted continuously for a pleasant sitting position
- 180° rotatable seat with hygienic recesses and lid
- Can be folded and become space-saving stored or transported