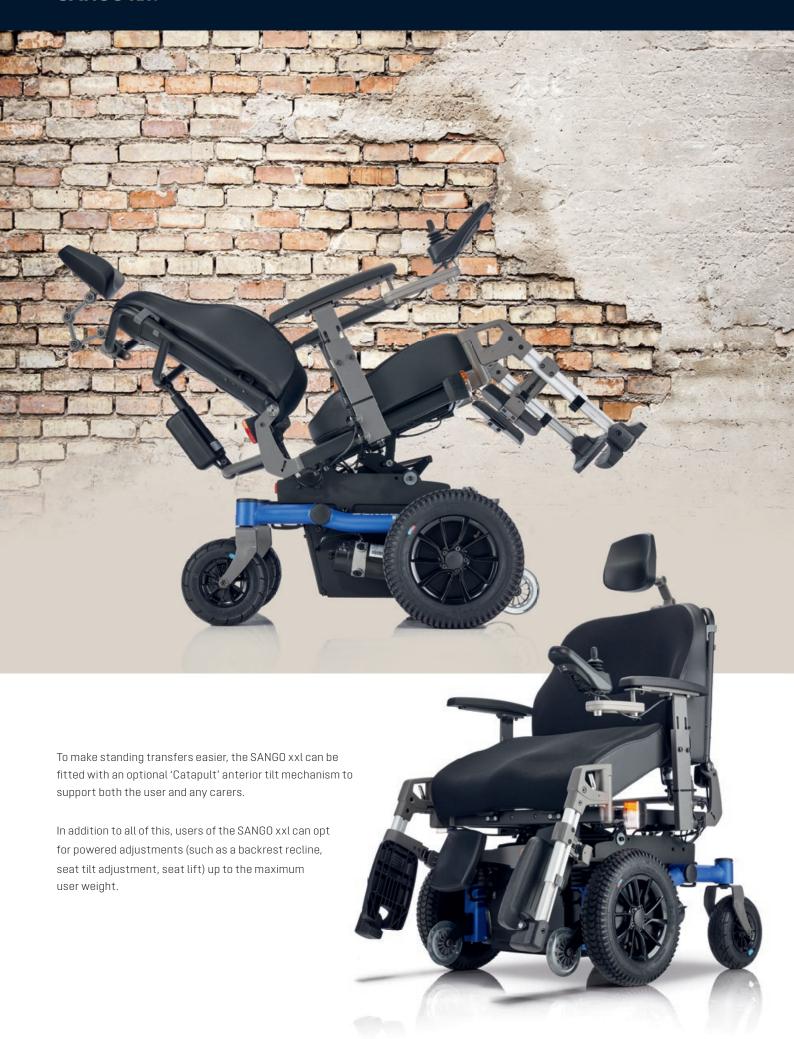

### **Specifications**

The SANGO xxl features a specially designed wide frame, sturdier driving motors, heavy-duty suspension, reinforced wheels, and the option of 100 Ah battery capacity.

This powered wheelchair with front-wheel drive is built to be very robust for enhanced reliability. It combines excellent driving characteristics with optimum manoeuvrability and great performance outdoors.

SEGO xxl provides additional space and offers a higher weight capacity and increased stability.

- Reinforced drive wheels
- Reinforced removable armrests
- All powered adjustments can handle the maximum user weight
- Extra crossframe connection back frame
- Double suspension rubbers for stable drive characteristics