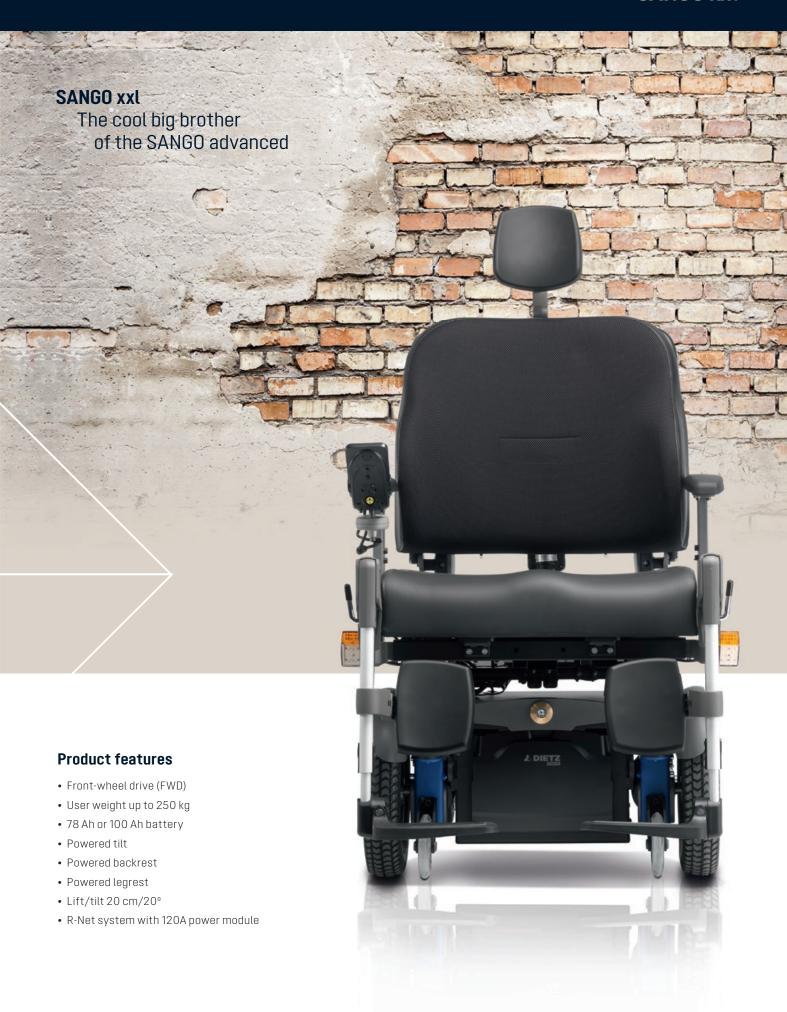

### **Specifications**

The SANGO xxl features a specially designed wide frame, sturdier driving motors, heavy-duty suspension, reinforced wheels, and the option of 100 Ah battery capacity.

This powered wheelchair with front-wheel drive is built to be very robust for enhanced reliability. It combines excellent driving characteristics with optimum manoeuvrability and great performance outdoors.

DIETZ Power has chosen to offer our wheelchairs for heavier users in front-wheel drive. This works best in practice, as the users centre of gravity is often further forwards on the chair.

SEGO xxl provides additional space and offers a higher weight capacity and increased stability.

- Reinforced drive wheels
- Reinforced removable armrests
- All powered adjustments can handle the maximum user weight
- Extra crossframe connection back frame
- Double suspension rubbers for stable drive characteristics