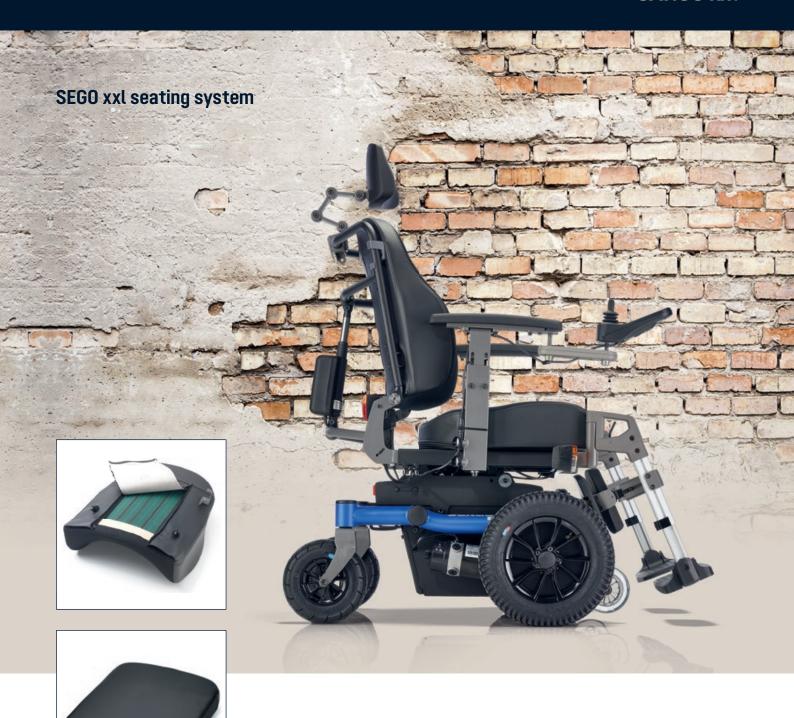

#### Size seat cushion

- Seat width 60 or 64 cm
- Seat depth 48 or 55 cm
- Seat heights 45.5 47.5 49.5cm
- Deviating dimensions on request

Comfort is incredibly important! That is why the SANGO is fitted with the SEGO seating system, which provides excellent support for the torso, head, arms and legs.

The SEGO seating system has been very carefully thought out and makes it possible to accurately adjust the seating to individual users, right down to the last millimetre. As the seating system is so easy to adjust to size, it can also easily be reused further down the line.

SEGO xxl provides additional space and offers a higher weight capacity and increased stability.

- Reinforced drive wheels
- Reinforced removable armrests
- All powered adjustments can handle the maximum user weight
- Extra crossframe connection back frame
- Double suspension rubbers for stable drive characteristics