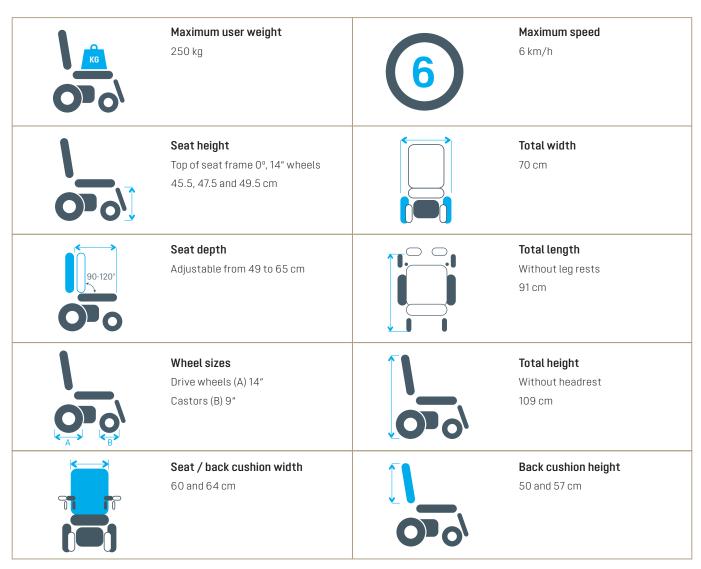

#### Size seat cushion

- Seat width 60 or 64 cm
- Seat depth 48 or 55 cm
- Seat heights 45.5 47.5 49.5cm
- Deviating dimensions on request

Comfort is incredibly important! That is why the SANGO is fitted with the SEGO seating system, which provides excellent support for the torso, head, arms and legs.